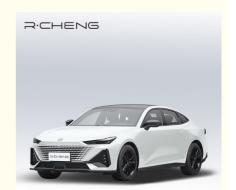

### 215km/H CHANGAN UNI-V IDD Hybrid Powered Car 6.5s Acceleration

### **Product Specification**

Steering: LeftType: Sedan

Dimension: 4680x1838x1435mm
 Product Name: Changan UNI-V IDD
 Body Style: 5-door 5-seat Sedan

• Airbags: 4

Max Speed: 215km/h

• Highlight: 215km/h gas electric hybrid car CHANGAN,

### **Aesthetics of the future**

Fastback x Electric tail wing Hidden door handle New exclusive interior color matching