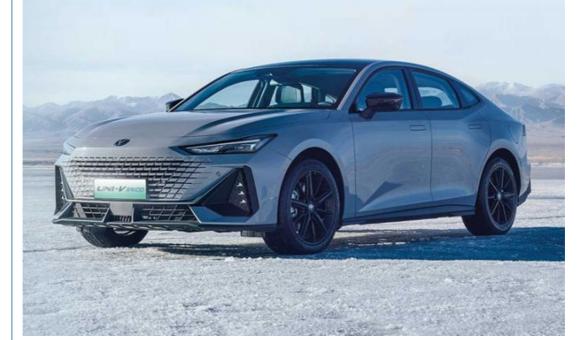

### **Product Specification**

Steering: LeftType: Sedan

Dimension: 4680x1838x1435mm
 Product Name: Changan UNI-V IDD
 Body Style: 5-door 5-seat Sedan

• Airbags: 4

Max Speed: 215km/h

• Highlight: 215km/h gas electric hybrid car CHANGAN,

215km/h CHANGAN UNI-V IDD 6.5s, CHANGAN UNI-V IDD 6.5s 215km/h