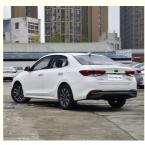

ic Information**

. Place of Origin: China . Brand Name: Kia

VDA, TUV, ISO · Certification:

Model Number: Forte • Minimum Order Quantity:

• Price: \$13000-15000/units

by sea, by trailer, rail via containers, LCL and Packaging Details:

RO-RO vessel

. Delivery Time: 7 working days

L/C, D/A, D/P, T/T, Western Union, . Payment Terms:

MoneyGram

. Supply Ability: 1-10 units 15 - 20 working days, 10-30 units

Gasoline/Petrol

20-30 working days,30-50 units ≥30 working



## **Product Specification**

Product Name: Kia Forte Steering Position: Left Hand

• Fuel Type: . Body Style: 4-door 5-seat Sedan • Dimension: 4510x1750x1470 Mm

Max Speed: 186km/h

Highlight: Kia Forte Petrol Cars 186km/h,

Kia Forte Automatic Sedan 186km/h, Kia Forte Automatic Sedan 4 door 5 seat



## More Images









## **Product Description**

China Factory Price Kia Forte Petrol Cars Automatic Sedan Second Hand Cars For Sale

# **Kia Forte**

# **Product Configuration**

| Kia Forte              |                             |                                |
|------------------------|-----------------------------|--------------------------------|
| Basic<br>Specification | Max. Speed (km/h)           | 186                            |
|                        | Length*Width*Height (mm)    | 4510x1750x1470                 |
|                        | Body Structure              | 5 Seats, 4 Doors               |
|                        | Tire Specification          | 205/55 R16                     |
| Power System           | Driving Mode                | Front-engine Front-wheel Drive |
|