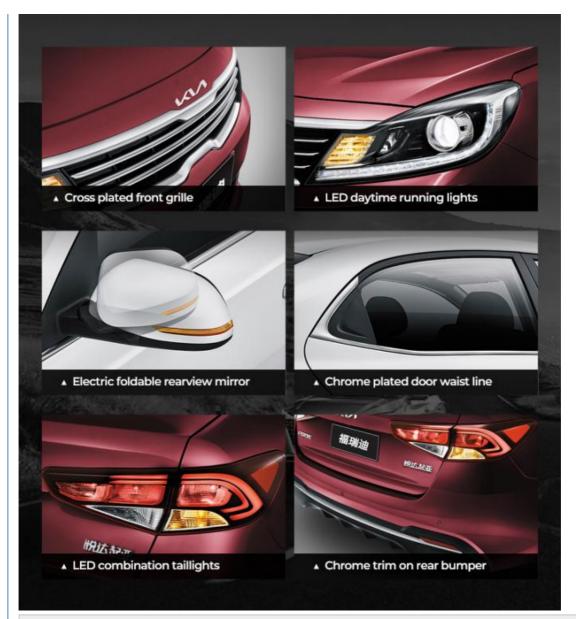

### **Details**

Cross plated front grille
LED daytime running lights
Electric foldable rearview mirror
Chrome plated door waist line
LED combination taillights
Chrome trim on rear bumper