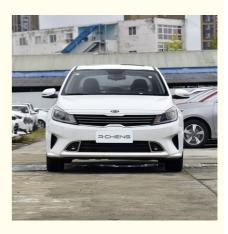

186km/H

#### **Basic Information**

. Place of Origin: China . Brand Name: Kia

VDA, TUV, ISO · Certification:

Model Number: Forte • Minimum Order Quantity:

• Price: \$13000-15000/units

by sea, by trailer, rail via containers, LCL and Packaging Details:

RO-RO vessel

. Delivery Time: 7 working days

L/C, D/A, D/P, T/T, Western Union, . Payment Terms:

MoneyGram

. Supply Ability: 1-10 units 15 - 20 working days, 10-30 units

Gasoline/Petrol

20-30 working days,30-50 units ≥30 working



## **Product Specification**

Product Name: Kia Forte Steering Position: Left Hand

• Fuel Type: . Body Style: 4-door 5-seat Sedan • Dimension: 4510x1750x1470 Mm

Max Speed: 186km/h

Highlight: Kia Forte Petrol Cars 186km/h,

Kia Forte Automatic Sedan 186km/h, Kia Forte Automatic Sedan 4 door 5 seat



## More Images









## **Product Description**

China Factory Price Kia Forte Petrol Cars Automatic Sedan Second Hand Cars For Sale

# **Kia Forte**

# **Product Configuration**

| Kia Forte              |                             |                                |
|------------------------|-----------------------------|--------------------------------|
| Basic<br>Specification | Max. Speed (km/h)           | 186                            |
|                        | Length*Width*Height (mm)    | 4510x1750x1470                 |
|                        | Body Structure              | 5 Seats, 4 Doors               |
|                        | Tire Specification          | 205/55 R16                     |
| Power System           | Driving Mode                | Front-engine Front