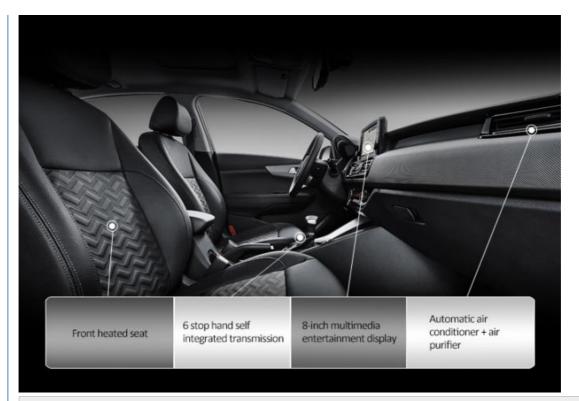

## Intelligence

Front heated seats
6 stop hand self integrated transmission
8-inch multimedia entertainment display
Automatic air conditioning + air purifier