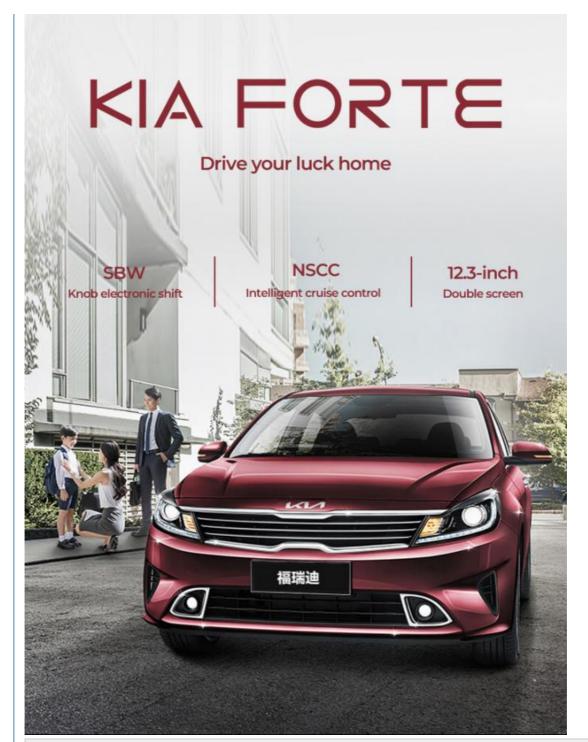

#### **Kia Forte**

SBW -- Knob electronic shift NSCC -- Intelligent cruise control 12.3 inch -- Double screens