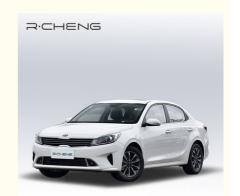

## Kia Forte Petrol Cars Automatic Sedan Second Hand 4 Door 5 Seat 186km/H

## **Product Specification**

Product Name: Kia Forte Steering Position: Left Hand

• Fuel Type: . Body Style: 4-door 5-seat Sedan • Dimension: 4510x1750x1470 Mm

Max Speed: 186km/h

Highlight: Kia Forte Petrol Cars 186km/h,

Kia Forte Automatic Sedan 186km/h, Kia Forte Automatic Sedan 4 door 5 seat