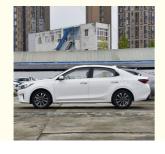

asic Information**

. Place of Origin: China . Brand Name: Kia

VDA, TUV, ISO · Certification:

Model Number: Forte • Minimum Order Quantity:

• Price: \$13000-15000/units

by sea, by trailer, rail via containers, LCL and Packaging Details:

RO-RO vessel

. Delivery Time: 7 working days

L/C, D/A, D/P, T/T, Western Union, . Payment Terms:

MoneyGram

. Supply Ability: 1-10 units 15 - 20 working days, 10-30 units

Gasoline/Petrol

20-30 working days,30-50 units ≥30 working



## **Product Specification**

Product Name: Kia Forte Steering Position: Left Hand

• Fuel Type: . Body Style: 4-door 5-seat Sedan • Dimension: 4510x1750x1470 Mm

Max Speed: 186km/h

Highlight: Kia Forte Petrol Cars 186km/h,

Kia Forte Automatic Sedan 186km/h, Kia Forte Automatic Sedan 4 door 5 seat



## More Images









## **Product Description**

China Factory Price Kia Forte Petrol Cars Automatic Sedan Second Hand Cars For Sale

# **Kia Forte**

# **Product Configuration**

| Kia Forte              |                             |                                |
|------------------------|-----------------------------|--------------------------------|
| Basic<br>Specification | Max. Speed (km/h)           | 186                            |
|                        | Length*Width*Height (mm)    | 4510x1750x1470                 |
|                        | Body Structure              | 5 Seats, 4 Doors               |
|                        | Tire Specification          | 205/55 R16                     |
| Power System           | Driving Mode                | Front-engine Front-wheel Drive |
|