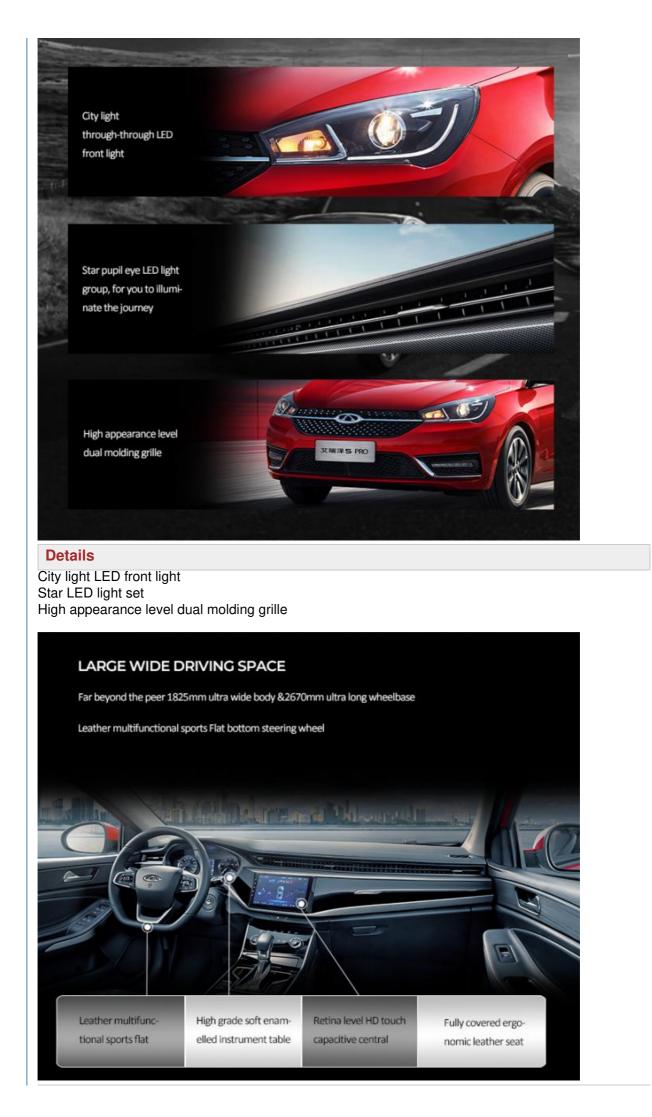

# Product Configuration

|                     | Chery Arrizo 5              | 5                                         |
|---------------------|-----------------------------|-------------------------------------------|
|                     | Max. Speed (km/h)           | 180km/h                                   |
| Pagia Spagification | Length*Width*Height (mm)    | 4572x1825x1482                            |
| Basic Specification | Wheelbase (mm)              | 2700                                      |
| -                   | Body Structure              | 5 Seats, 4 Doors                          |
| -                   | Vehicle Weight (kg)         | 1300                                      |
| -                   | Tire Specification          | 205/55 R16                                |
|                     | Driving Mode                | Front-engine Front-wheel Drive Layout     |
| -                   | Engine Brand                | SQRE4G16C                                 |
| Devicer Overtere    | Fuel Type                   | Gasoline                                  |
| Power System        | General Oil Consumption (L) | 5.8                                       |
| -                   | Tank Capacity (L)           | 48                                        |
| -                   | Displacement (L)            | 1.5                                       |
| -                   | Valve Mechanism             | DOHC                                      |
| -                   | Air Intake Type             | Turbocharger                              |
| -                   | Max. Horsepower (ps)        | 116                                       |
| -                   | Max. Torque (N·m)           | 143                                       |
|                     | Gearbox Type                | CVT                                       |
| Chassis System      | Number Of Gears             | 9                                         |
| -                   | Front Suspension            | Macpherson Independent Suspension         |
| -                   | Rear Suspension             | Double Wishbone Independent<br>Suspension |
| -                   | Brake System                | Electric                                  |
|                     | Radar                       | Front & Rear                              |
| Convenience         | Seat Material               | Imitation Leather                         |
| _                   | Light Type                  | LED                                       |
| -                   | Driving Assistance Video    | Reversing Image                           |
| -                   | Size of The Touchscreen     | 9 Inch                                    |
| roduct Descripti    | ion                         |                                           |