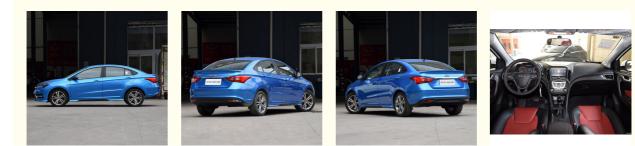

| 4572x1825x1482 Mm                                                                                     |
| <ul> <li>Maximum Torque(Nm):</li> </ul> | 143 N·m                                                                                               |
| Steering:                               | Left                                                                                                  |
| • Seats:                                | 5 Seats                                                                                               |
| • Highlight:                            | Chery Arrizo 5 second hand petrol cars,<br>second hand petrol cars 180km/h,<br>Chery Arrizo 5 180km/h |

China

Chery

Arrizo 5

1

VDA, TUV, ISO

\$8500-10000/units



### More Images



**Our Product Introduction** 

### **Product Description**

In Stock Chery Arrizo 5 Gasoline Vehicles Petrol Cars Used Cars Left Hand Drive Chery Arrizo 5

# Product Configuration

|                     | Chery Arrizo 5              | 5                                         |
|---------------------|-----------------------------|-------------------------------------------|
|                     | Max. Speed (km/h)           | 180km/h                                   |
| Pagia Spagification | Length*Width*Height (mm)    | 4572x1825x1482                            |
| Basic Specification | Wheelbase (mm)              | 2700                                      |
| -                   | Body Structure              | 5 Seats, 4 Doors                          |
| -                   | Vehic