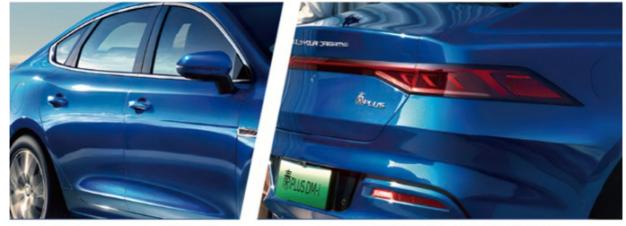

MoneyGram

. Supply Ability: 1-10 units 15 - 20 working days, 10-30 units

20-30 working days,30-50 units ≥30 working



#### **Product Specification**

• Product Name: BYD Qin Plus DMI Plug-in Hybrid • Fuel:

Body Structure: 4-door 5-seater Sedan

. Steering: Left • Fast Charging Time: 0.5h

. Battery Type: Lithium Iron Phosphate Battery

• Battery Capacity: 18.32KWH . MAX. Speed: 185km/h 1620KG · Vehicle Weight: • Tyre Specifications: 205/55 R17

· Highlight: hybrid ev car fast 0.65h,

hybrid ev cars fast 0.65h, fast 0.65h hybrid ev cars



#### More Images







#### **Product Description**

## **BYD Qin Plus DMI**

Famous Chinese Brand Byd Qin DMI Cheap Hybird Car High Performance Low Oil Consumption Environmental Gas Car

**Products Description** 





Dragon Face

LED headlights



The dragon sprang his waist

Through-through LED tail light

### **Dragon Face 3.0 Sharp Front Face**







Sport seats

Advanced color matching DiLink 3.0 intelligent network system

# 43.04%

### HIGH THERMAL EFFICIENCY

DM-i super hybrid technology

The thermal efficiency has climbed to new heights worldwide

Both power and economy



**Details** 



### **DiLink 3.0 Smart Networking System**

### **Production Configuration**

| - realization of confidence of the confidence of |                  |
|--------------------------------------------------------------------------------------------------------------------------------------------------------------------------------------------------------------------------------------------------------------------------------------------------