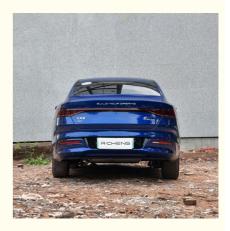

n Plus DMI Model Number:

• Minimum Order Quantity:

• Price: \$18000-21000/units

 Packaging Details: by sea, by trailer, rail via containers, LCL and

RO-RO vessel

• Delivery Time: 7 working days

L/C, D/A, D/P, T/T, Western Union, . Payment Terms:

MoneyGram

. Supply Ability: 1-10 units 15 - 20 working days, 10-30 units

20-30 working days,30-50 units ≥30 working



#### **Product Specification**

• Product Name: BYD Qin Plus DMI Plug-in Hybrid • Fuel:

Body Structure: 4-door 5-seater Sedan

. Steering: Left • Fast Charging Time: 0.5h

. Battery Type: Lithium Iron Phosphate Battery

• Battery Capacity: 18.32KWH . MAX. Speed: 185km/h 1620KG · Vehicle Weight: • Tyre Specifications: 205/55 R17

· Highlight: hybrid ev car fast 0.65h,

hybrid ev cars fast 0.65h, fast 0.65h hybrid ev cars



#### More Images







#### **Product Description**

## **BYD Qin Plus DMI**

Famous Chinese Brand Byd Qin DMI Cheap Hybird Car High Performance Low Oil Consumption Environmental Gas Car

**Products Description** 





Dragon Face

LED headlights



The dragon sprang his waist

Through-through LED tail light

### **Dragon Face 3.0 Sharp Front Face**







Sport seats

Advanced color matching DiLink 3.0 intelligent network system

# 43.04%

### HIGH THERMAL EFFICIENCY

DM-i super hybrid technology

The thermal efficiency has climbed to new heights worldwide

Both power and economy



**Details** 



### **DiLink 3.0 Smart Networking System**

### **Production Configuration**

| - realization of confidence of the confidence of |                  |
|---------------------------------------