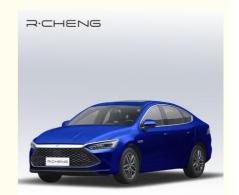

### BYD Qin Plus DMI Hybrid BYD EV Car With Lithium Iron Phosphate **Battery**

#### **Product Specification**

• Product Name: BYD Qin Plus DMI Plug-in Hybrid • Fuel:

Body Structure: 4-door 5-seater Sedan

. Steering: Left • Fast Charging Time: 0.5h

. Battery Type: Lithium Iron Phosphate Battery

• Battery Capacity: 18.32KWH . MAX. Speed: 185km/h 1620KG · Vehicle Weight: • Tyre Specifications: 205/55 R17

· Highlight: hybrid ev car fast 0.65h,

hybrid ev cars fast 0.65h, fast 0.65h hybrid ev cars