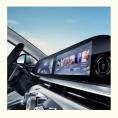

# **Exeed Lingyun Car Curved Screen**

24.6" Galaxy Circle true curved screen 50w Super Fast charge