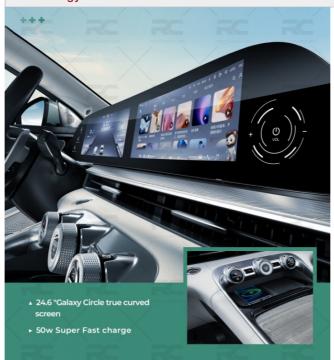

# **Exeed Lingyun Car Curved Screen**

24.6" Galaxy Circle true curved screen 50w Super Fast charge