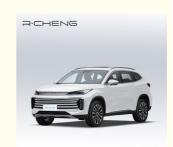

## 2023 EXEED Lingyun 300T Two Wheel Drive Starlight Vehicle Chery Exeed Tiggo 7 Pro Gasoline Car

#### **Product Specification**

• Product Name: EXEED Lingyun Gasoline Car

• Length \* Width \* Height: 4780x1885x1730mm Body Structure: 5-door 5-seat SUV White, Black, grey, Green Color:

• Fuel: Gasoline Max Speed: 187km/h

## 2023 EXEED 300T Two wheel Drive Starlight Vehicle Chery Lingyun Tiggo 7 Pro Gasoline Car