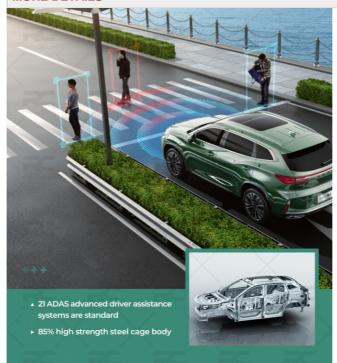

#### **MORE DETAILS**

21 ADAS advanced driver assistancesystems are standard 85% high strength steel cage body