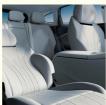

### **Deluxe Queen's Seat**

NAPPA leather first class seats deluxe Queen's seat 2800mm long wheelbase, widerear space