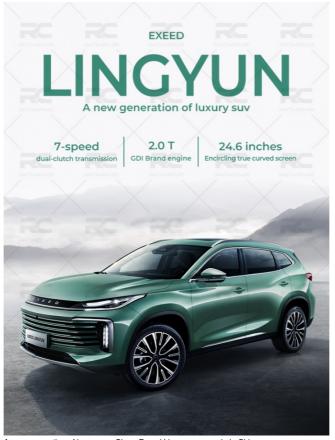

# **Exeed Lingyun Luxury SUV**

A new generation of luxury suv Chery Exeed Lingyun car made in China 7-speed dual-clutch transmission 2.0T GDI Brand engine 24.6 inches Encircling true curved screen