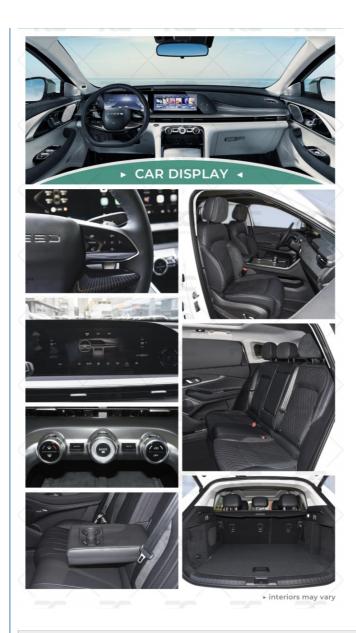

| Yes                               |
| tpms               | Yes                               |

# **Exeed Lingyun Luxury SUV**



A new generation of luxury suv Chery Exeed Lingyun car made in China 7-speed dual-clutch transmission 2.0T GDI Brand engine 24.6 inches Encircling true curved screen

# **Exeed Lingyun Panoramic Sound Surround**



7.1.4 Lion Melody panoramic soundsurround Continental Horse high performance wide tire

# **Exeed Lingyun Car Curved Screen**



24.6" Galaxy Circle true curved screen 50w Super Fast charge

### **Deluxe Queen's Seat**



NAPPA leather first class seats deluxe Queen's seat 2800mm long wheelbase, widerear space

#### **MORE DETAILS**



21 ADAS advanced driver assistancesystems are standard 85% high strength steel cage body

## **MORE DETAILS**



## **ADS and High Strengh Steel Cage Body**



# **Hot Sales Colors**



4 hot sale colors available: white, black, grey and green.

### **Brand Story**

The name EXEED comes from "EXCEED".

Star Path ": Stars represent the starry sky, an unknown realm that has always been eager to explore; The journey represents a journey, a journey of continuous transcendence.

EXEED Star Path is developed, designed, and marketed by an international team, and is launched globally simultaneously.

Based on first-class design and leading technology, differentiated by artificial intelligence,

With a customer-centered service philosophy, we aim to create a brand new and leading high-end Chinese automotive brand.

Send an Inquiry to know more regarding Exeed Lingyun SUV







( 19158810053 mango@ruichenga