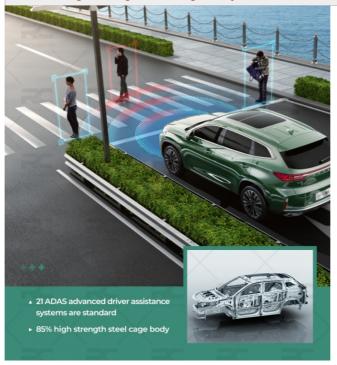

#### **MORE DETAILS**

21 ADAS advanced driver assistancesystems are standard 85% high strength steel cage body

## **MORE DETAILS**

## **ADS and High Strengh Steel Cage Body**