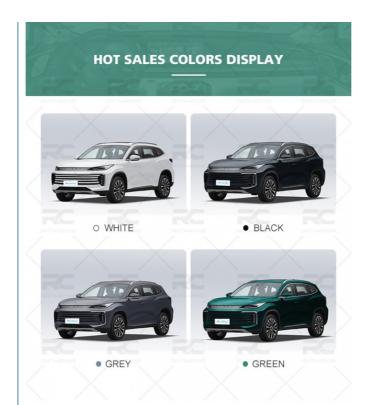

# **Hot Sales Colors**

4 hot sale colors available: white, black, grey and green.