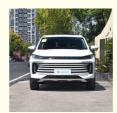

## 2023 EXEED Lingyun 300T Two Wheel Drive Starlight Vehicle Chery Exeed Tiggo 7 Pro Gasoline Car

#### **Product Specification**

• Product Name: EXEED Lingyun Gasoline Car

• Length \* Width \* Height: 4780x1885x1730mm Body Structure: 5-door 5-seat SUV White, Black, grey, Green Color:

• Fuel: Gasoline Max Speed: 187km/h

## 2023 EXEED 300T Two wheel Drive Starlight Vehicle Chery Lingyun Tiggo 7 Pro Gasoline Car