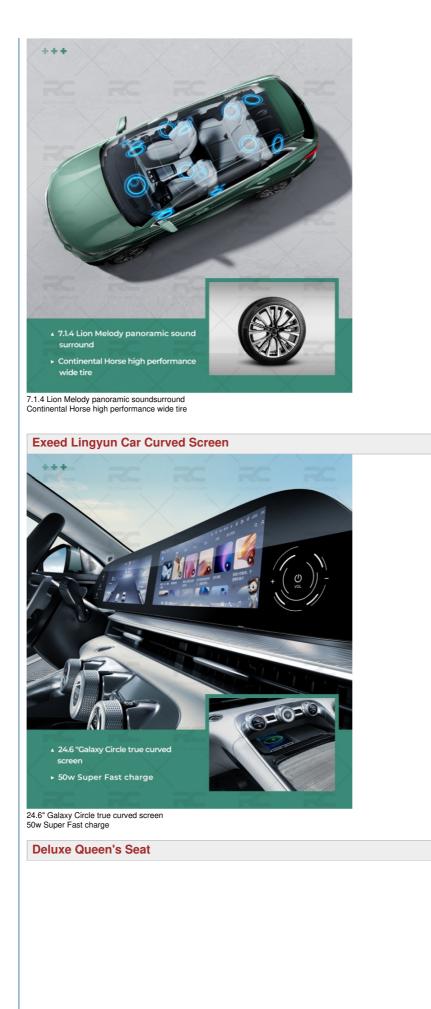

## Exeed Lingyun Luxury SUV

A new generation of luxury suv Chery Exeed Lingyun car made in China 7-speed dual-clutch transmission 2.0T GDI Brand engine 24.6 inches Encircling true curved screen

Exeed Lingyun Panoramic Sound Surround

 2800mm long wheelbase, wide rear space

NAPPA leather first class seats deluxe Queen's seat 2800mm long wheelbase, wide rear space