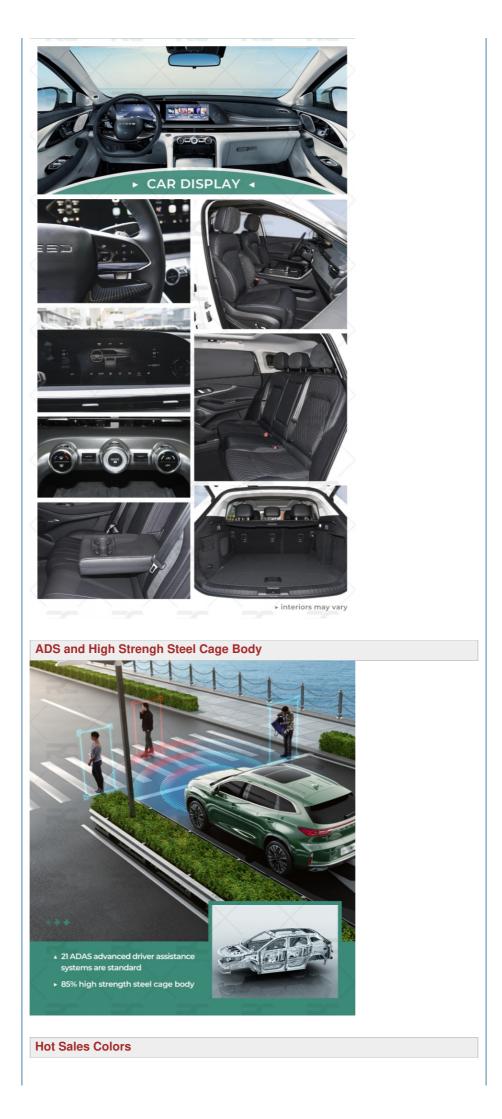

### **MORE DETAILS**

21 ADAS advanced driver assistancesystems are standard 85% high strength steel cage body

MORE DETAILS