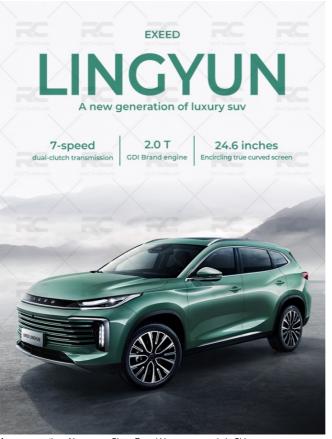

## China EXEED Lingyun Vehicles By Chery Max Speed 187km/H With Deluxe **Queen'S Seat**

## Exeed Lingyun Luxury SUV

A new generation of luxury suv Chery Exeed Lingyun car made in China 7-speed dual-clutch transmission 2.0T GDI Brand engine 24.6 inches Encircling true curved screen

Exeed Lingyun Panoramic Sound Surround