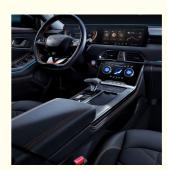

## Exeed Lingyun Luxury SUV

A new generation of luxury suv Chery Exeed Lingyun car made in China 7-speed dual-clutch transmission 2.0T GDI Brand engine 24.6 inches Encircling true curved screen

Exeed Lingyun Panoramic Sound Surround

 2800mm long wheelbase, wide rear space

NAPPA leather first class seats deluxe Queen's seat 2800mm long wheelbase, wide rear space