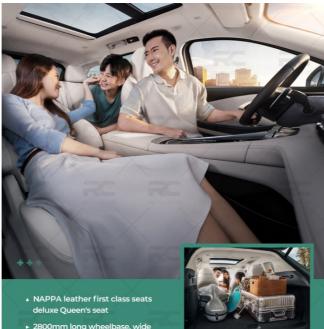

 2800mm long wheelbase, wide rear space

NAPPA leather first class seats deluxe Queen's seat 2800mm long wheelbase, wide rear space