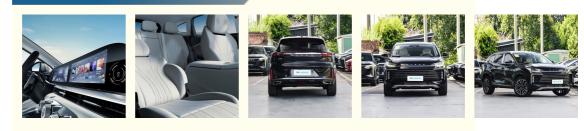

rail via containers, LCL and RO-RO vessel                                     |
| <ul> <li>Delivery Time:</li> </ul>     | 7 working days                                                                                    |
| Payment Terms:                         | L/C, D/A, D/P, T/T, Western Union,<br>MoneyGram                                                   |
| Supply Ability:                        | 1-10 units 15 - 20 working days,10-30 units<br>20-30 working days,30-50 units ≥30 working<br>days |

## RICHENG

## **Product Specification**

• Product Name: EXEED Lingyun Vehicle • Length \* Width \* Height: 4780x1885x1730mm Body Structure: 5-door 5-seat SUV Color: 4 Colors Available • Fuel: Gas Max Speed: 187km/h EXEED Lingyun Vehicles, SUV Vehicles 187km/H Highlight:



More Images



## **Product Description**

**Product Configuration** 

## China EXEED Lingyun Vehicles By Chery Max Speed 187km/H With Deluxe Queen'S Seat

| 2        |    |
|----------|----|
| Č        | )  |
| è        | -  |
| =        |    |
| _        | -  |
| _        | Ų  |
| 2        | 5  |
|          | ٢. |
| F        | 4  |
| 5        |    |
| 2        | 2  |
|          |    |
| Ξ        | ς. |
| Ξ        | 4  |
| Ξ        | 2  |
| č        | 2  |
| <u>c</u> | າ  |
| C        |    |
| C        | )  |
|          | ±. |
| C        | 5  |
|          | 5  |
|          |    |

| Manufacturer       | Chery Exeed            |
|--------------------|------------------------|
| Level              | Middle SUV             |
| Energy             | Gasoline               |
| Time to Market     | 2022.09