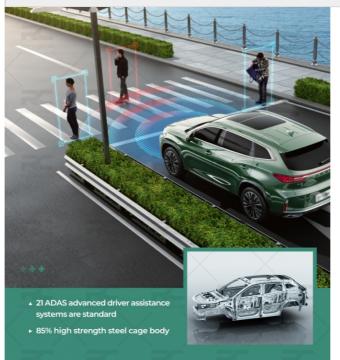

### **MORE DETAILS**

21 ADAS advanced driver assistancesystems are standard 85% high strength steel cage body

MORE DETAILS