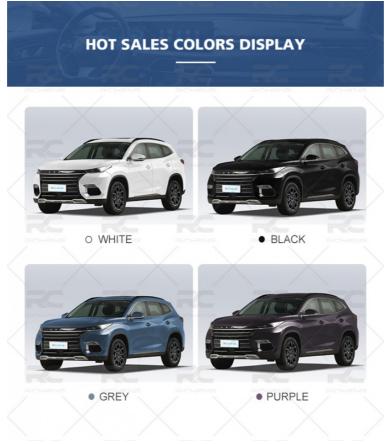

|  |
| • Payment Terms:                   | L/C, D/A, D/P, T/T, Western Union,<br>MoneyGram                                                   |  |
| Supply Ability:                    | 1-10 units 15 - 20 working days,10-30 units<br>20-30 working days,30-50 units ≥30 working<br>days |  |

### **Product Specification**

EXEED TX Vehicle • Product Name: Length \* Width \* Height: Body Structure: 5-door 5-seat SUV Color: 4 Colors Available

Gas

- Fuel:
- Max Speed:
- Highlight:



#### 



## More Images



## **Product Description**

## **Exeed TX Super four-wheel Drive SUV**

for more products please visit us on electriccars-ev.com



Enhanced traction: 0.07 seconds to quickly change driving mode Enhanced power: 0~100% continuous variable torque transmission







4 colors available: White, Black, Grey, Purple

### China EXEED TX 2021 1.6T four-wheel drive super power passenger car max 187km/h

## Product Configuration

| Manufacturer       | Chery Exeed                       |  |
|--------------------|-----------------------------------|--|
| Level              | Middle SUV                        |  |
| Energy             | Gasoline                          |  |
| Time to Market     | 2021.06                           |  |
| Engine             | 1.6T 197 horsepower L4            |  |
| Max power          | 145(197Ps)                        |  |
| Max Torque         | 290 N.m                           |  |
| Gearbox            | 7-gear wet dual clutch            |  |
| Lengh*width*height | 4690x1885x1706mm                  |  |
| Body Structure