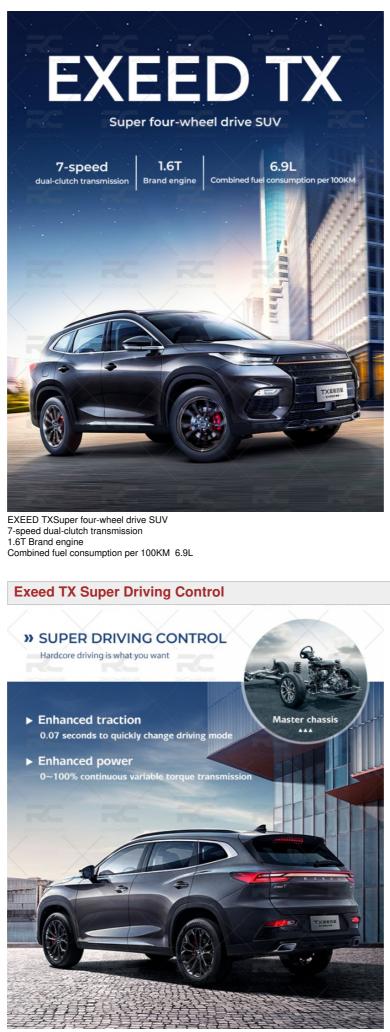

## **Exeed TX Super four-wheel Drive SUV**

for more products please visit us on electriccars-ev.com

Enhanced traction: 0.07 seconds to quickly change driving mode Enhanced power: 0~100% continuous variable torque transmission

### China EXEED TX 2021 1.6T four-wheel drive super power passenger car max 187km/h

## Product Configuration

| Manufacturer       | Chery Exeed                       |  |
|--------------------|-----------------------------------|--|
| Level              | Middle SUV                        |  |
| Energy             | Gasoline                          |  |
| Time to Market     | 2021.06                           |  |
| Engine             | 1.6T 197 horsepower L4            |  |
| Max power          | 145(197Ps)                        |  |
| Max Torque         | 290 N.m                           |  |
| Gearbox            | 7-gear wet dual clutch            |  |
| Lengh*width*height | 4690x1885x1706mm                  |  |
| Body Structure     | 5-door 5-seat SUV                 |  |
| Max Speed          | 185km/h                           |  |
| Fuel consumption   | 7.6L/100km                        |  |
| Warranty           | 3 years or 100,000 km             |  |
| Weight             | 1700kg                            |  |
| Fuel tank capacity | 55L                               |  |
| Trunk Volume       | 461-970                           |  |
| Displacement       | 1.6L                              |  |
| Air intake         | turbo charging                    |  |
| No. of cylinders   | 4                                 |  |
| Max horsepower     | 197Ps                             |  |
| Max Power          | 145kW                             |  |
| Max power speed    | 5500rpm                           |  |
| ROZ                | 92#                               |  |
| Oil supply method  | In cylinder direct injection      |  |
| Drive              | Front four-wheel drive            |  |
| Front suspension   | MacPherson independent suspension |  |
| Rear suspension    | Multi link independent suspension |  |
| Steering           | Electric assistance               |  |
| Parking Brake      | Electronic                        |  |