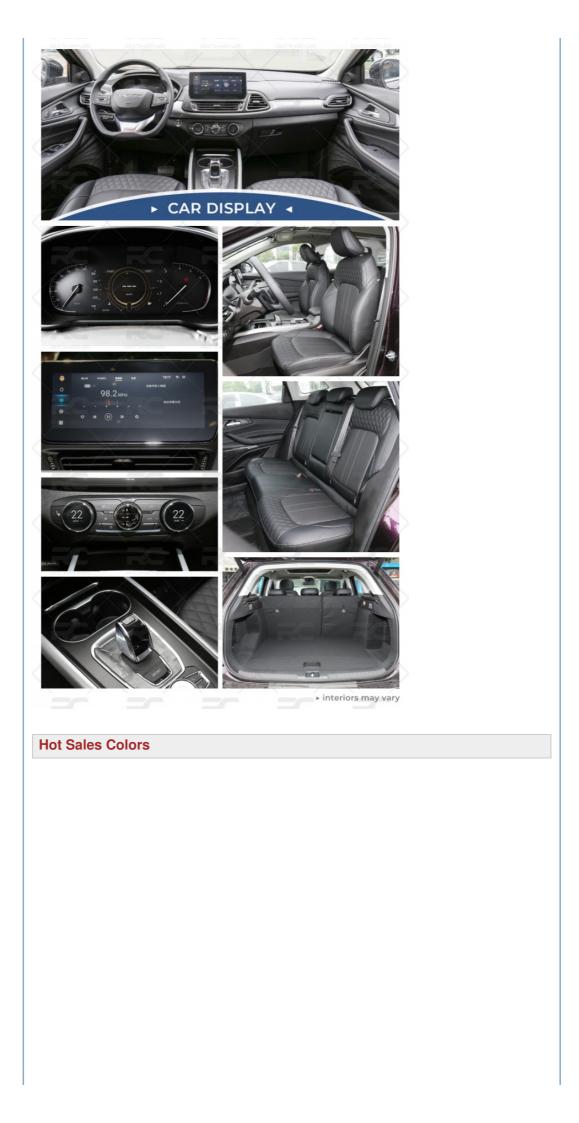

|  |
| • Payment Terms:                   | L/C, D/A, D/P, T/T, Western Union,<br>MoneyGram                                                   |  |
| Supply Ability:                    | 1-10 units 15 - 20 working days,10-30 units<br>20-30 working days,30-50 units ≥30 working<br>days |  |

### **Product Specification**

EXEED TX Vehicle • Product Name: Length \* Width \* Height: Body Structure: 5-door 5-seat SUV Color: 4 Colors Available

Gas

- Fuel:
- Max Speed:
- Highlight:



#### 



## More Images



## **Product Description**

## **Exeed TX Super four-wheel Drive SUV**

for more products please visit us on electriccars-ev.com



Enhanced traction: 0.07 seconds to quickly change driving mode Enhanced power: 0~100% continuous variable torque transmission







4 colors available: White, Black, Grey, Purple

### China EXEED TX 2021 1.6T four-wheel drive super power passenger car max 187km/h

## Product Configuration

| Manufacturer       | Chery Exeed                       |  |
|--------------------|-----------------------------------|--|
| Level              | Middle SUV                        |  |
| Energy             | Gasoline                          |  |
| Time to Market     | 2021.06                           |  |
| Engine             | 1.6T 197 horsepower L4            |  |
| Max power          | 145(197Ps)                        |  |
| Max Torque         | 290 N.m                           |  |
| Gearbox            | 7-gear wet dual clutch            |  |
| Lengh*width*height | 4690x1885x1706mm                  |  |
| Body Structure