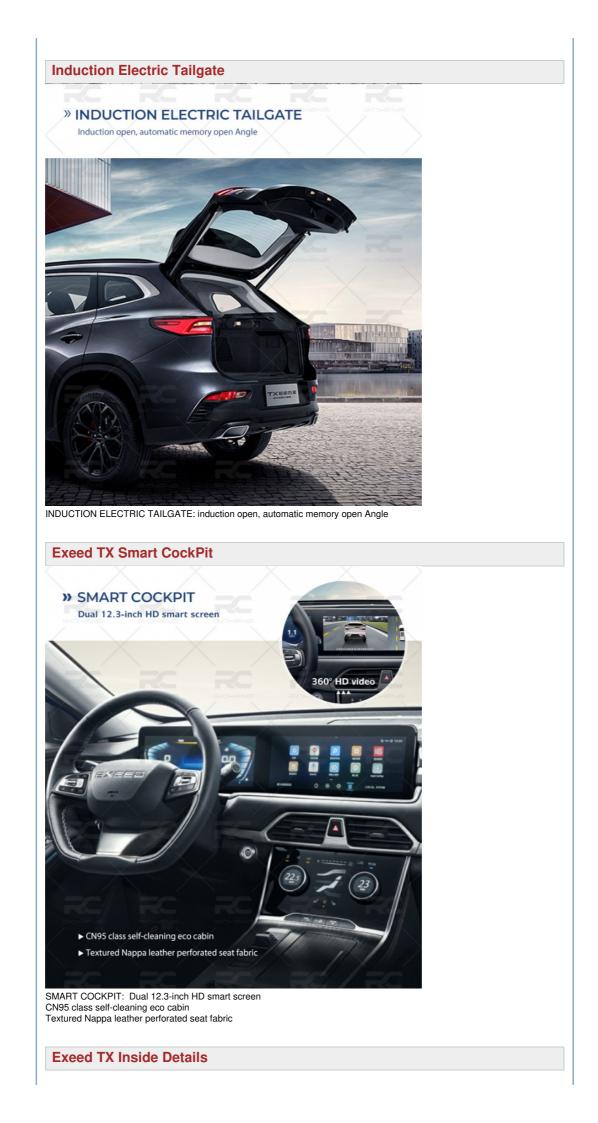

|  |
| • Payment Terms:                   | L/C, D/A, D/P, T/T, Western Union,<br>MoneyGram                                                   |  |
| Supply Ability:                    | 1-10 units 15 - 20 working days,10-30 units<br>20-30 working days,30-50 units ≥30 working<br>days |  |

### **Product Specification**

EXEED TX Vehicle • Product Name: Length \* Width \* Height: Body Structure: 5-door 5-seat SUV Color: 4 Colors Available

Gas

- Fuel:
- Max Speed:
- Highlight:



#### 



## More Images



## **Product Description**

## **Exeed TX Super four-wheel Drive SUV**

for more products please visit us on electriccars-ev.com



Enhanced traction: 0.07 seconds to quickly change driving mode Enhanced power: 0~100% continuous variable torque transmission







4 colors available: White, Black, Grey, Purple

### China EXEED TX 2021 1.6T four-wheel drive super power passenger car max 187km/h

## Product Configuration

| Manufacturer       | Chery Exeed                       |  |
|--------------------|-----------------------------------|--|
| Level              | Middle SUV                        |  |
| Energy             | Gasoline                          |  |
| Time to Market     | 2021.06                           |  |
| Engine             | 1.6T 197 horsepower L4            |  |
| Max power          | 145(197Ps)                        |  |
| Max Torque         | 290 N.m                           |  |
| Gearbox            | 7-gear wet dual clutch            |  |
| Lengh*width*height | 4690x1885x1706mm                  |  |
| Body Structur