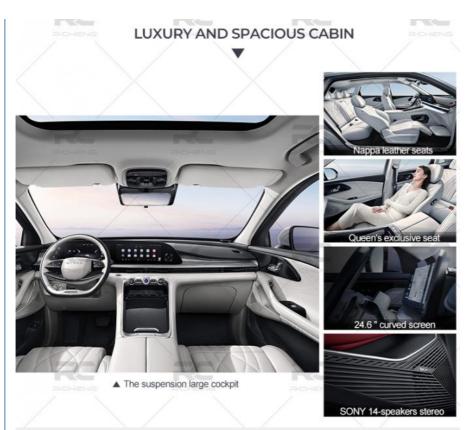

# **EXEED Yaoguang Spacious Cabin**

LUXURYAND SPACIOUS CABIN The suspension large cockpit Nappa leather seats Queen's exclusive seat 24.6" curved screen SONY 14-speakers stereo