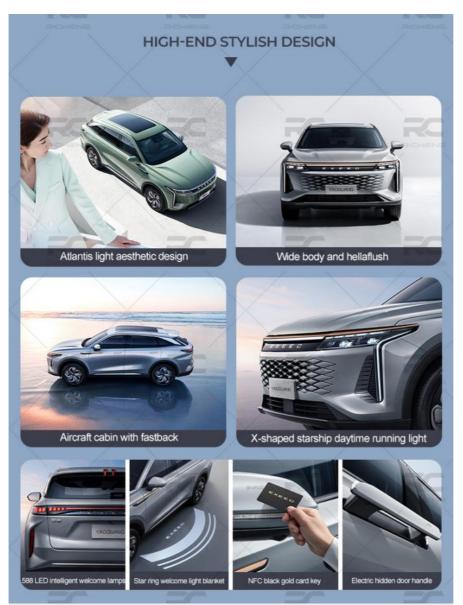

# **EXEED Yaoguang Stylish Design**

Atlantis light aesthetic design
Wide body and hellaflush
Aircraft cabin with fastback
X-shaped starship daytime running light
588 LED intelligent welcome lamps
Star ring welcome light blanket
NFC black gold card key
Electric hidden door handle