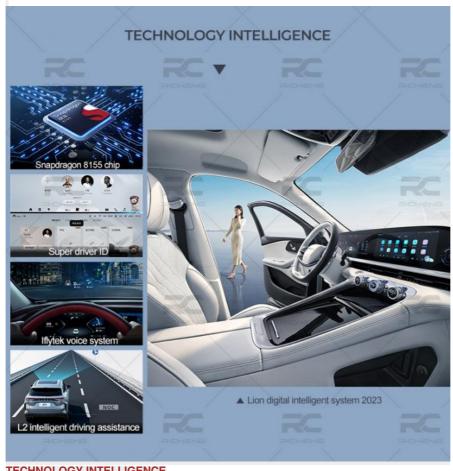

# **EXEED Yaoguang L2 Intelligent Driving Assistance**

TECHNOLOGY INTELLIGENCE Snapdragon 8155 chip Super driver ID

# **EXEED Yaoguang Intelligent SUV**

Enjoy high-end intelligent SUV 24.6 inches Curved screen AR HUD Head-up display L2 Driving Assistance