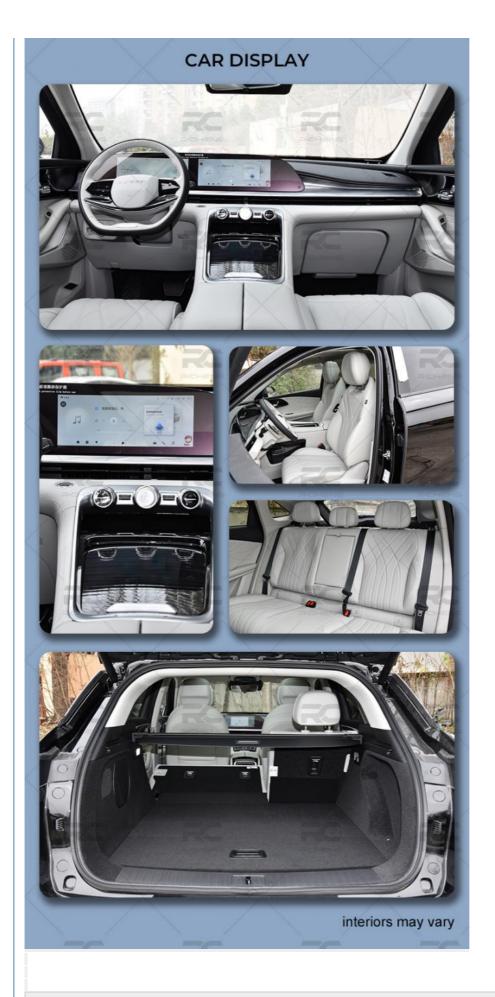

## **EXEED Yaoguang Car Display Interiors**

**EXEED Yaoguang Hot Selling Colors** 

The interior space of the EXEED Yaoguang SUV is spacious and comfortable, providing comfortable seats and a user-friendly layout. The luxurious interior design, as well as advanced technological features such as intelligent voice control and touch screen, allow drivers and passengers to enjoy convenience and entertainment.

# **EXEED Yaoguang Spacious Cabin**

LUXURYAND SPACIOUS CABIN The suspension large cockpit Nappa leather seats Queen's exclusive seat 24.6" curved screen SONY 14-speakers stereo