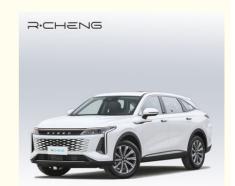

## **Product Specification**

Product Name: EXEED Lingyun Gasoline Car

Length \* Width \* Height: 4781x1920x1671mm
 Body Structure: 5-door 5-seat SUV

Color: WhiteFuel: GasolineMax Speed: 200km/h

Highlight: SUV Gasoline Car 200km/H,
 400T SUV Gasoline Car

#### **Product Description**

Chery EXEED Yaoguang 2023 400T Four-Wheel Drive Medium Size SUV Gasoline Car Max Speed 200km/H

The EXEED Yaoguang SUV is a dynamic and fashionable model. It has a dynamic exterior design and excellent performance. The EXEED Yaoguang SUV pays attention to details, adopting a unique front face design and streamlined body, showcasing a sense of modernity and charm.

### **Product Configuration**

| Manufacturer       | Chery Exeed                       |
|--------------------|-----------------------------------|
| Level              | Medium Size SUV                   |
| Energy             | Gasoline                          |
| Time to Market     | 2023.02                           |
| Engine             | 2.0T 261 horsepower L4            |
| Max power          | 192(261Ps)                        |
| Max Torque         | 400 N.m                           |
| Gearbox            | 7-speed dual clutch               |
| Lengh*width*height | 4781x1920x1671mm                  |
| Body Structure     | 5-door 5-seat SUV                 |
| Max Speed          | 200km/h                           |
| Fuel consumption   | 8.1L/100km                        |
| Warranty           | 3 years or 100,000 km             |
| Weight             | 1783kg                            |
| Fuel tank capacity | 65L                               |
| Trunk Volume       | 660-1783 L                        |
| Displacement       | 2.0L                              |
| Air intake         | turbo charging                    |
| No. of cylinders   | 4                                 |
| Max horsepower     | 261Ps                             |
| Max Power          | 192kW                             |
| Max power speed    | 5000rpm                           |
| ROZ                | 95#                               |
| Oil supply method  | In cylinder direct injection      |
| Drive              | Front-engine, all-wheel drive     |
| Front suspension   | MacPherson independent suspension |
| Rear suspension    | Multi link independent suspension |
| Steering           | Electric assistance               |
| Parking Brake      | Electronic                        |