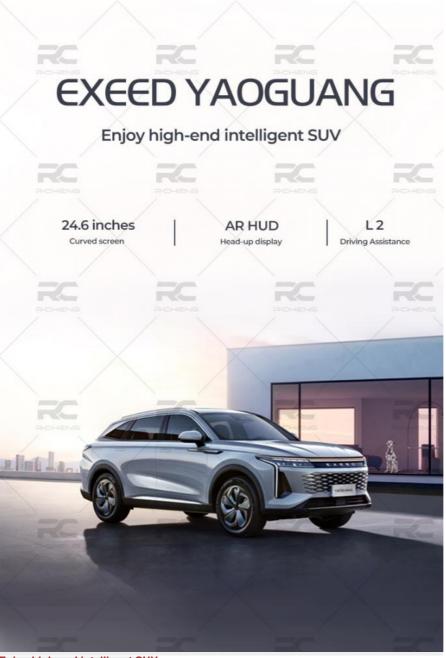

# **EXEED Yaoguang Intelligent SUV**

Enjoy high-end intelligent SUV 24.6 inches Curved screen AR HUD Head-up display L2 Driving Assistance