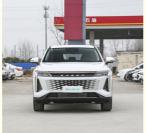

#### **Product Description**

Chery EXEED Yaoguang 2023 400T Four-Wheel Drive Medium Size SUV Gasoline Car Max Speed 200km/H

The EXEED Yaoguang SUV is a dynamic and fashionable model. It has a dynamic exterior design and excellent performance. The EXEED Yaoguang SUV pays attention to details, adopting a unique front face design and streamlined body, showcasing a sense of modernity and charm.

# **EXEED Yaoguang Stylish Design**

Atlantis light aesthetic design
Wide body and hellaflush
Aircraft cabin with fastback
X-shaped starship daytime running light
588 LED intelligent welcome lamps
Star ring welcome light blanket
NFC black gold card key
Electric hidden door handle