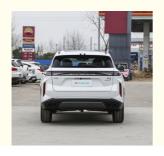

#### **Product Description**

Chery EXEED Yaoguang 2023 400T Four-Wheel Drive Medium Size SUV Gasoline Car Max Speed 200km/H

The EXEED Yaoguang SUV is a dynamic and fashionable model. It has a dynamic exterior design and excellent performance. The EXEED Yaoguang SUV pays attention to details, adopting a unique front face design and streamlined body, showcasing a sense of modernity and charm.

# **EXEED Yaoguang Stylish Design**

Atlantis light aesthetic design
Wide body and hellaflush
Aircraft cabin with fastback
X-shaped starship daytime running light
588 LED intelligent welcome lamps
Star ring welcome light blanket
NFC black gold card key
Electric hidden door handle