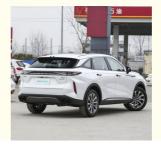

# Chery EXEED Yaoguang 2023 400T Four Wheel Drive SUV Gasoline Car Max Speed 200km/H

#### **Product Description**

Chery EXEED Yaoguang 2023 400T Four-Wheel Drive Medium Size SUV Gasoline Car Max Speed 200km/H

The EXEED Yaoguang SUV is a dynamic and fashionable model. It has a dynamic exterior design and excellent performance. The EXEED Yaoguang SUV pays attention to details, adopting a unique front face design and streamlined body, showcasing a sense of modernity and charm.