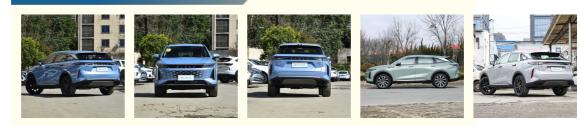

| 7 working days<br>L/C, D/A, D/P, T/T, Western Union,<br>MoneyGram                                 |
| <ul> <li>Supply Ability:</li> </ul>                                                                                                       | 1-10 units 15 - 20 working days,10-30 units<br>20-30 working days,30-50 units ≥30 working<br>days |



### **Product Specification**

• Product Name: EXEED Lingyun Gasoline Car • Length \* Width \* Height: 4781x1920x1671mm Body Structure: 5-door 5-seat SUV White, Black, grey, Green, blue Color: • Fuel: Gasoline Max Speed: 200km/h Intelligent Driving Chery Vehicles, SUV L2 Chery Vehicles, Four Wheel Drive Car 200km/h Highlight:



### More Images



## **Product Description**

2023 New Arrivals Four Wheel Drive Car EXEED Yaoguang SUV L2 Intellegent Driving Made In China Chery Vehicles

EXEED Yaoguang SUV is a stylish, dynamic, and dynamic vehicle model. It not only has an attractive appearance and excellent performance, but also has a comfortable and luxurious interior and advanced technological configuration. Whether it's daily commuting or weekend leisure, the EXEED Yaoguang SUV can bring you a pleasant driving experience.

### **Product Configuration**

| Manufacturer   | Chery Exeed            |
|----------------|------------------------|
| Level          | Medium Size SUV        |
| Energy         | Gasoline               |
| Time to Market | 2023.02                |
| Engine         | 2.0T 261 horsepower L4 |
| Max power