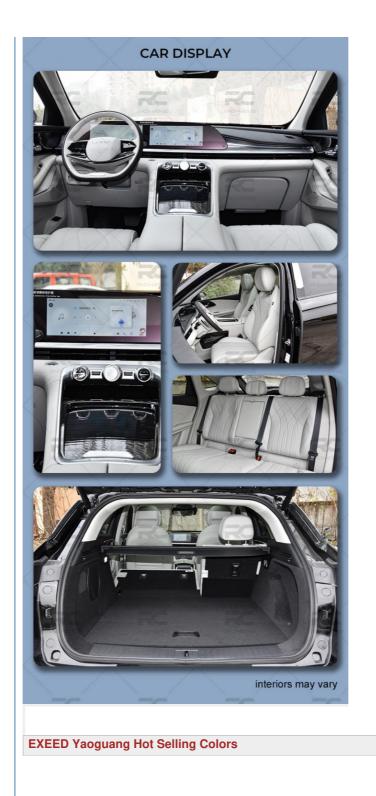

|
| Max power speed    | 5000rpm                           |
| ROZ                | 95#                               |
| Oil supply method  | In cylinder direct injection      |
| Drive              | Front-engine, all-wheel drive     |
| Front suspension   | MacPherson independent suspension |
| Rear suspension    | Multi link independent suspension |
| Steering           | Electric assistance               |
| Parking Brake      | Electronic                        |
| Tire               | 245/50 R20                        |
| ABS                | Yes                               |
| tpms               | Yes                               |

# **EXEED Yaoguang Intelligent SUV**

# EXEED YAOGUANG

Enjoy high-end intelligent SUV



**EXEED Yaoguang Stylish Design** 









The name EXEED comes from "EXCEED".

Star Path ": Stars represent the starry sky, an unknown realm that has always been eager to explore; The journey represents a journey, a journey of continuous transcendence.

EXEED Star Path is developed, designed, and marketed by an international team, and is launched globally simultaneously.

Based on first-class design and leading technology, differentiated by artificial intelligence,

With a customer-centered service philosophy, we aim to create a brand new and leading high-end Chinese automotive brand.

Send an Inquiry to know more regarding Exeed Yaoguang SUV

Chengdu Ruicheng Automobile Service Co., Ltd.

19158810053 Smargo@ruichengauto.com
 Hall 5, No. 1, Yinhe Road, Damian Street Chengdu City, Sichuan Province, China