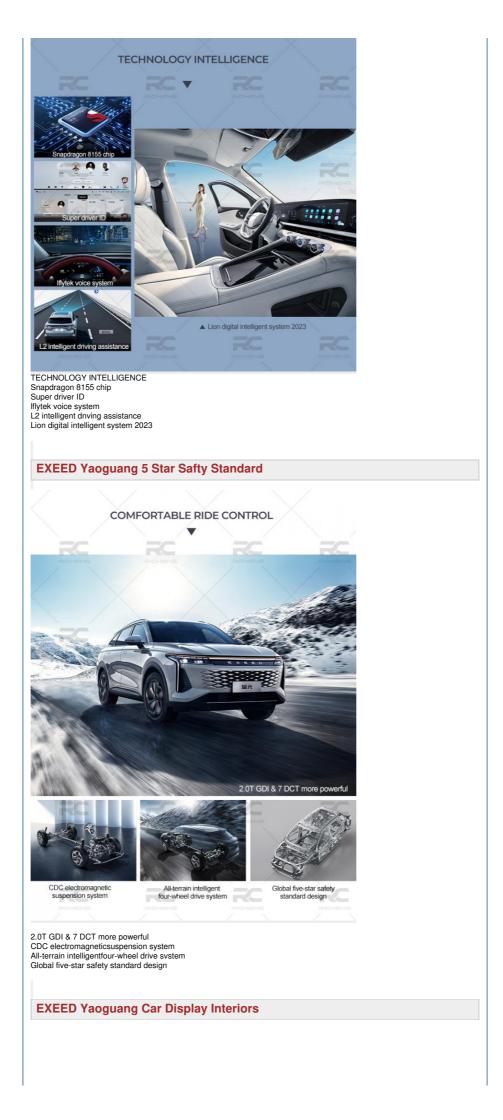

|
| Max power speed    | 5000rpm                           |
| ROZ                | 95#                               |
| Oil supply method  | In cylinder direct injection      |
| Drive              | Front-engine, all-wheel drive     |
| Front suspension   | MacPherson independent suspension |
| Rear suspension    | Multi link independent suspension |
| Steering           | Electric assistance               |
| Parking Brake      | Electronic                        |
| Tire               | 245/50 R20                        |
| ABS                | Yes                               |
| tpms               | Yes                               |

# **EXEED Yaoguang Intelligent SUV**

# EXEED YAOGUANG

Enjoy high-end intelligent SUV



**EXEED Yaoguang Stylish Design** 









The name EXEED comes from "EXCEED".

Star Path ": Stars represent the starry sky, an unknown realm that has always been eager to explore; The journey represents a journey, a journey of continuous transcendence.

EXEED Star Path is developed, designed, and marketed by an international team, and is launched globally simultaneously.

Based on first-class design and leading technology, differentiated by artificial intelligence,

With a customer-centered service philosophy, we aim to create a brand new and leading high-end Chinese automotive brand.

Send an Inquiry to know more regarding Exeed Yaoguang SUV

Chengdu Ruicheng Automobile Service Co., Ltd.

19158810053 Smargo@ruichengauto.com
 Hall 5, No. 1, Yinhe Road, Damian Street Chengdu City, Sichuan Province, China