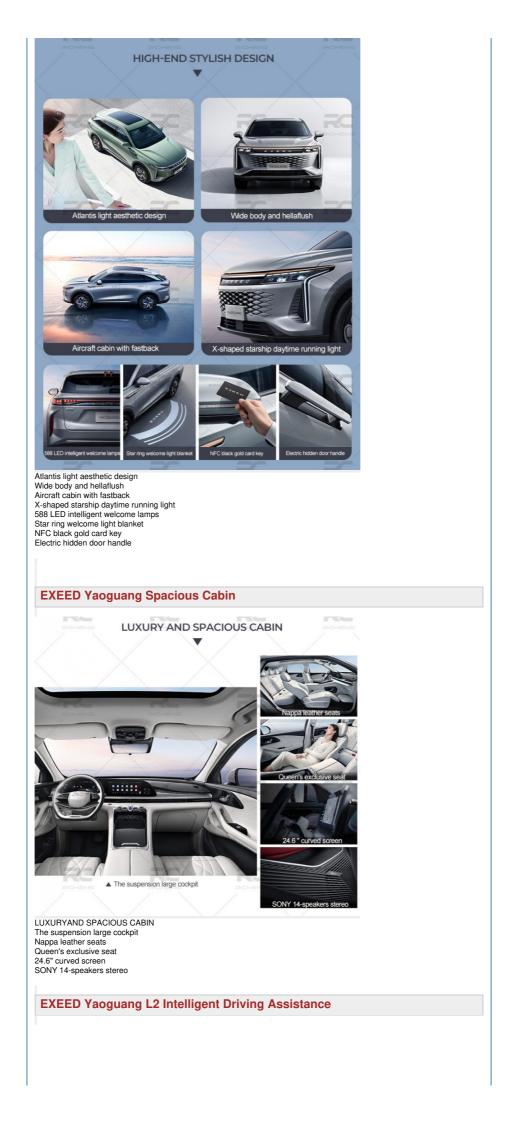

# EXEED YAOGUANG

Enjoy high-end intelligent SUV

**EXEED Yaoguang Stylish Design** 

The name EXEED comes from "EXCEED".

Star Path ": Stars represent the starry sky, an unknown realm that has always been eager to explore; The journey represents a journey, a journey of continuous transcendence.