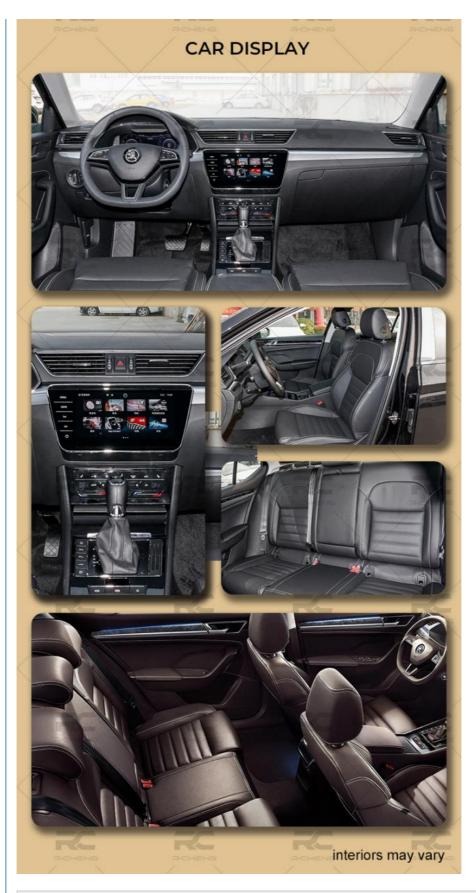

## Skoda Superb Car Inner Display

Skoda Superb Colors

Skoda Superb Sedan has 4 hot selling colors, Brown, Black, Gray, Golden colors available.

The Superb is one of the top models of SAIC Volkswagen Skoda. The first Superb was put into production in 1934, with the code number 640. The body shape was relatively large, but due to cost reduction, the price was not as expensive as other cars in the same class at that time, and it achieved many success in sales. The last model in the Superb series, with the code number 919, was completely different from previous Superb models, using a large amount of new materials and processing technology, But the selling price has actually decreased.