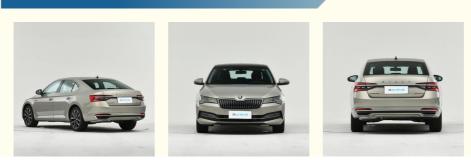

-----------------------------------------------------------------------------------------|
| by sea, by trailer, rail via containers, LCL and RO-RO vessel                               |
| 7 working days                                                                              |
| L/C, D/A, D/P, T/T, Western Union,<br>MoneyGram                                             |
| 1-10 units 15 - 20 working days,10-30 units 20-30 working days,30-50 units ≥30 working days |



### **Product Specification**

- Color: Golden Left Steering: • Fuel: Petrol • Wheelbase: 2841mm • Curb Weight: 1535kg • Brake System: • Maximum Torque(Nm): 320N.m Brand Name: Skoda Superb DCT • Transmission:
- Daytime Light:
- Seats:
- Highlight:



210km/H Golden Color Cars, Sedan 4Doors 5Seats Cars



## More Images



## **Product Description**

#### Skoda Superb 2023 TSI330 DSG Luxury Edition Sedan 4 Doors 5 Seats Max 210km/H Golden Color Cars

Skoda Superb is a brand new B-class three box sedan launched by SAIC Volkswagen Skoda. As a "boutique mid to high-end sedan" under the Skoda brand, the Superb combines human technology, agile design, and exquisite craftsmanship to provide users with high-quality driving options.

In October 2022, Skoda's 2023 Superb was launched as the annual Modified Model, with upgrades to its exterior, interior details, and configuration to enhance product competitiveness.

| Manufacturer       | Skoda Superb                      |
|--------------------|-----------------------------------|
| Туре               | Sedan                             |
| Energy             | Gas