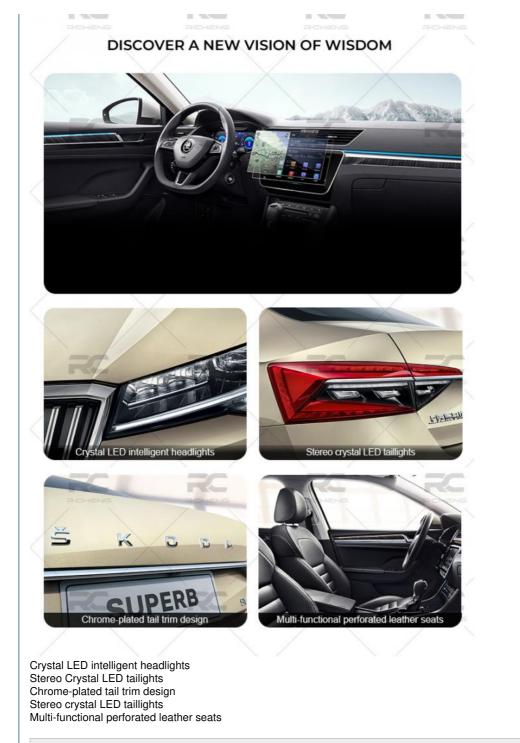

#### **Product Description**

Skoda Superb Discover a New Vision of Wisdom

7-speed DSG gearbox 10.25-inch Large center console 12 W Wireless phone charger

Skoda Superb Stereo Crystal LED Lighting