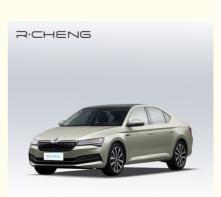

# Skoda Superb 2023 TSI330 DSG Sedan 4 Doors 5 Seats Max 210km/H Golden Color Cars

### **Product Specification**

- Color: Golden Left Steering: • Fuel: Petrol • Wheelbase: 2841mm • Curb Weight: 1535kg • Brake System: • Maximum Torque(Nm): 320N.m Brand Name: Skoda Superb DCT • Transmission:
- Daytime Light:
- Seats:
- Highlight:

210km/H Golden Color Cars, Sedan 4Doors 5Seats Cars