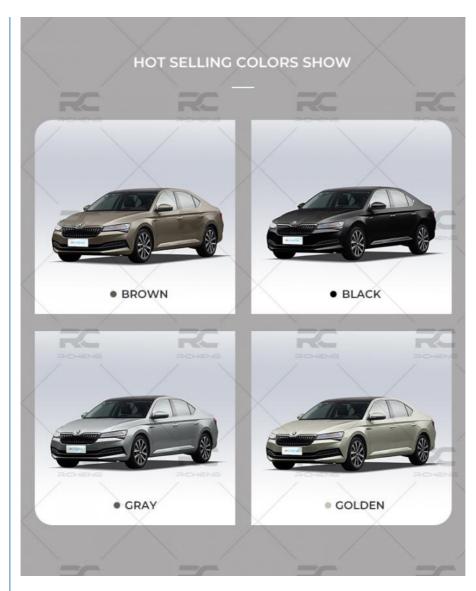

## Skoda Superb Car Inner Display

Skoda Superb Colors

Skoda Superb Sedan has 4 hot selling colors, Brown, Black, Gray, Golden colors available.

The Superb is one of the top models of SAIC Volkswagen Skoda. The first Superb was put into production in 1934, with the code number 640. The body shape was relatively large, but due to cost reduction, the price was not as expensive as other cars in the same class at that time, and it achieved many success in sales. The last model in the Superb series, with the code number 919, was completely different from previous Superb models, using a large amount of new materials and processing technology, But the selling price has actually decreased.