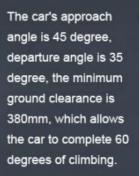

# 4.0T V8 DIESEL ENGINE WITH A 6 AT GEARBOX

The car's approach angle is 45 degree, departure angle is 35 degree, the minimum ground clearance is 380mm, which allows the car to complete 60 degrees of climbing. And the height of 2.3 meters also allows it to have amazing wading ability, the original state can reach 0.75 meters of wading depth.

The car's approach angle is 45 degree, departure angle is 35degree, the minimum ground clearance is 380mm, which allows the car to complete 60 degrees of climbing. And the height of 2.3 meters also allows it to have amazing wading ability, the original state can reach 0.75 meters of wading depth.

Dongfeng Mengshi M50

"

And the height of 2.3 meters also allows it to have amazing wading ability, the original state can reach 0.75 meters of wading depth.

The car's approachangle is 45 degree, departure angle is 35 degree, the minimum ground clearance is 380 mm, which allows the car to complete 60 degrees of climbing.