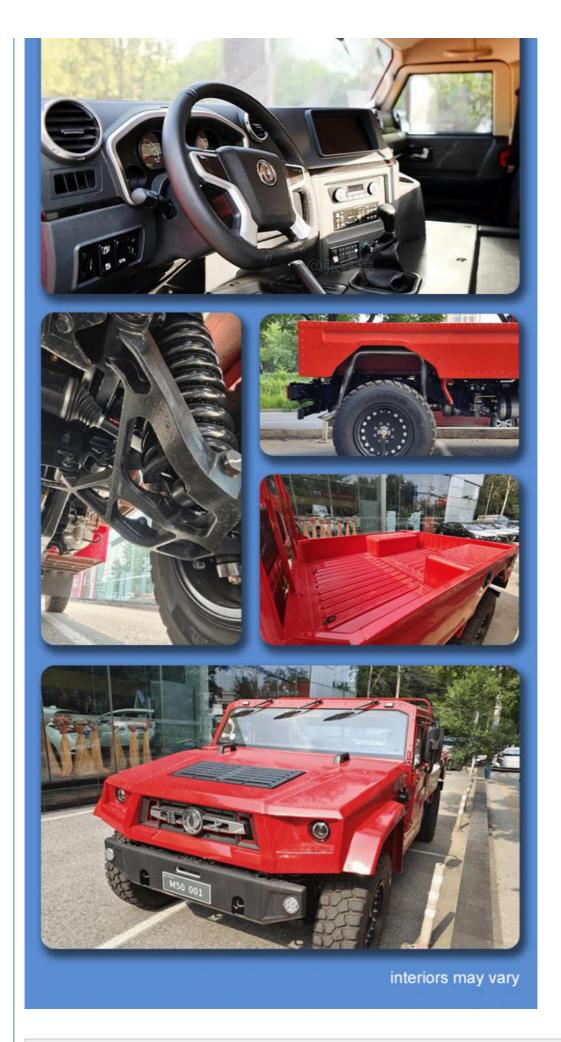

#### Dongfeng Mengshi M50 Pickup Truck

"

The vehicle adopts trapezoidal frame structure and box longitudinal beam section, and also adopts double cross arm independent front suspension with hydraulic shock absorber and transverse stabilizer bar and double cross arm independent rear suspension (with hydraulic shock absorber andthrust bar). The main and auxiliary fuel tanks are 70 liters and 55 liters respectively

The vehicle adopts trapezoidal frame structure and

box longitudinal beam section, and also adopts

double cross arm independent front suspension