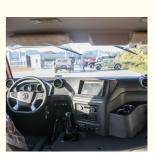

#### **Product Specification**

• Maximum Torque(Nm):

- Brand Name:
- Fuel:Size:

• Steering:

Seats:Highlight:

- Dongfeng Mengshi M50 Diesel Oil 5320\*2310\*1950 Mm 600 N·m
- Left 2 Seats

China

Dongfeng

## Dongfeng Mengshi M50 Configuration

| Manufacturer       | Dongfeng Mengshi M50 Pickup            |
|--------------------|----------------------------------------|
| Туре               | Pickup                                 |
| Energy             | Diesel oil                             |
| Time to Market     | 2022-09-28                             |
| Max Speed          | 120km/h                                |
| Max climbing slope | 60%                                    |
| Engine             | 4.0T 194 horsepower V8                 |
| Max power          | 143kW                                  |
| Max Torque         | 600 N.m                                |
| Gearbox            | 6-speed automatic (AT)                 |
| Lengh*width*height | 5320*2310*1950mm                       |
| Body Structure     | 2 door, 2 seat pickup truck            |
| Max wading depth   | 750mm                                  |
| Fuel consumption   | 13.5L/100km                            |
| Engine             | D4.0NS6B195                            |
| Weight             | 3800kg                                 |
| Displacement       | 4.0L                                   |
| Air intake         | turbo charging                         |
| No. of cylinders   | 8                                      |
| Max horsepower     | 194Ps                                  |
| Max power speed    | 2400rpm                                |
| Oil supply method  | multijet                               |
| Drive              | Front-engine, Front-wheel drive        |
| Front suspension   | Double wishbone independent suspension |
| Rear suspension    | Double wishbone independent suspension |
| Tire               | 305/80 R18                             |