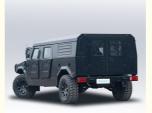

#### **Product Description**

Wading Depth 750mm Dongfeng Mengshi M50 4.0T Diesel Pickup Climbing Slope Over 60% 194 Horsepower Max Torque 600 N.M

**Dongfeng Mengshi M50** has high maneuverability, high passability and high reliability. Max speed 120km/h, max driving range 600km, max climbing height over 60%, max vertical obstacle crossing more than 400mm, max Wading Depth 1.2m. It can be driven about 4500m above sea in low temperature.

## Dongfeng Mengshi M50 Configuration

| Manufacturer       | Dongfeng Mengshi M50 Pickup            |
|--------------------|----------------------------------------|
| Туре               | Pickup                                 |
| Energy             | Diesel oil                             |
| Time to Market     | 2022-09-28                             |
| Max Speed          | 120km/h                                |
| Max climbing slope | 60%                                    |
| Engine             | 4.0T 194 horsepower V8                 |
| Max power          | 143kW                                  |
| Max Torque         | 600 N.m                                |
| Gearbox            | 6-speed automatic (AT)                 |
| Lengh*width*height | 5320*2310*1950mm                       |
| Body Structure     | 2 door, 2 seat pickup truck            |
| Max wading depth   | 750mm                                  |
| Fuel consumption   | 13.5L/100km                            |
| Engine             | D4.0NS6B195                            |
| Weight             | 3800kg                                 |
| Displacement       | 4.0L                                   |
| Air intake         | turbo charging                         |
| No. of cylinders   | 8                                      |
| Max horsepower     | 194Ps                                  |
| Max power speed    | 2400rpm                                |
| Oil supply method  | multijet                               |
| Drive              | Front-engine, Front-wheel drive        |
| Front suspension   | Double wishbone independent suspension |
| Rear suspension    | Double wishbone independent suspension |
| Tire               | 305/80 R18                             |

Dongfeng Mengshi M50 Pickup Truck