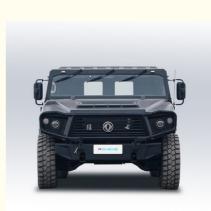

# 4.0T V8 DIESEL ENGINE WITH A 6 AT GEARBOX

The car's approach angle is 45 degree, departure angle is 35 degree, the minimum ground clearance is 380mm, which allows the car to complete 60 degrees of climbing. And the height of 2.3 meters also allows it to have amazing wading ability, the original state can reach 0.75 meters of wading depth.

The car's approach angle is 45 degree, departure angle is 35degree, the minimum ground clearance is 380mm, which allows the car to complete 60 degrees of climbing. And the height of 2.3 meters also allows it to have amazing wading ability, the original state can reach 0.75 meters of wading depth.