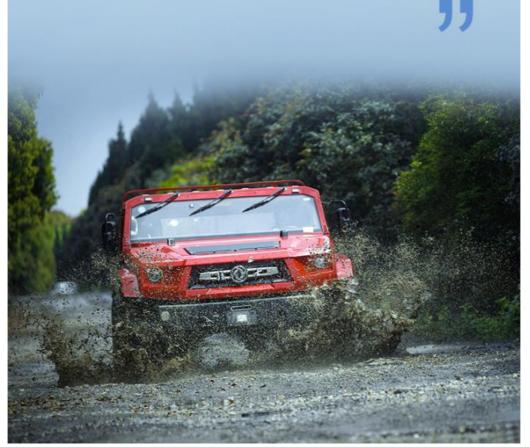

#### Dongfeng Mengshi M50 Pickup Truck

"

Dongfeng M50 has high maneuverability, high passability and high reliability. It can reach a maximum speed of 120 kilometers per hour with full load, a maximum driving range of more than 600 kilometers, a maximum climbing height of more than 60%, a maximum vertical obstacle crossing of more than 400 mm, a maximum horizontal trench crossing of more than 700 mm, a maximum wading depth of 1.2 meters, and a maximum driving side slope of 40%. It can be driven normally above 4500 meters above sea level and in the -35°C -41 °C area, and the main components of the chassis electrical appliances meet the water depth of more than 1 meter waterproof impregnation standard.

<image>

Dongfeng Mengshi M50 has high maneuverability, high passability and high reliability. Max speed 120km/h, max driving range 600km, max climbing height over 60%, max vertical obstacle crossing more than 400mm, max Wading Depth 1.2m. It can be driven about 4500m above sea in low temperature