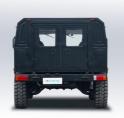

#### Dongfeng Mengshi M50 Pickup Truck

"

Dongfeng M50 has high maneuverability, high passability and high reliability. It can reach a maximum speed of 120 kilometers per hour with full load, a maximum driving range of more than 600 kilometers, a maximum climbing height of more than 60%, a maximum vertical obstacle crossing of more than 400 mm, a maximum horizontal trench crossing of more than 700 mm, a maximum wading depth of 1.2 meters, and a maximum driving side slope of 40%. It can be driven normally above 4500 meters above sea level and in the -35°C -41 °C area, and the main components of the chassis electrical appliances meet the water depth of more than 1 meter waterproof impregnation standard.