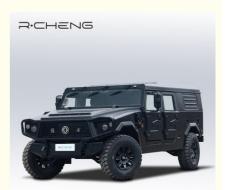

#### **Product Description**

Wading Depth 750mm Dongfeng Mengshi M50 4.0T Diesel Pickup Climbing Slope Over 60% 194 Horsepower Max Torque 600 N.M

**Dongfeng Mengshi M50** has high maneuverability, high passability and high reliability. Max speed 120km/h, max driving range 600km, max climbing height over 60%, max vertical obstacle crossing more than 400mm, max Wading Depth 1.2m. It can be driven about 4500m above sea in low temperature.

## Dongfeng Mengshi M50 Configuration

| Manufacturer       | Dongfeng Mengshi M50 Pickup            |
|--------------------|----------------------------------------|
| Туре               | Pickup                                 |
| Energy             | Diesel oil                             |
| Time to Market     | 2022-09-28                             |
| Max Speed          | 120km/h                                |
| Max climbing slope | 60%                                    |
| Engine             | 4.0T 194 horsepower V8                 |
| Max power          | 143kW                                  |
| Max Torque         | 600 N.m                                |
| Gearbox            | 6-speed automatic (AT)                 |
| Lengh*width*height | 5320*2310*1950mm                       |
| Body Structure     | 2 door, 2 seat pickup truck            |
| Max wading depth   | 750mm                                  |
| Fuel consumption   | 13.5L/100km                            |
| Engine             | D4.0NS6B195                            |
| Weight             | 3800kg                                 |
| Displacement       | 4.0L                                   |
| Air intake         | turbo charging                         |
| No. of cylinders   | 8                                      |
| Max horsepower     | 194Ps                                  |
| Max power speed    | 2400rpm                                |
| Oil supply method  | multijet                               |
| Drive              | Front-engine, Front-wheel drive        |
| Front suspension   | Double wishbone independent suspension |
| Rear suspension    | Double wishbone independent suspension |
| Tire               | 305/80 R18                             |

#### **Product Description**

Dongfeng Mengshi M50 Pickup Truck Large off\_Road SUV

DONGFENG MENGSHI M50 Intelligent Large off-Road SUV Engine 4.0T 194horsepower V8 Max torque 600 N.m Max climbing height exceeds 60%