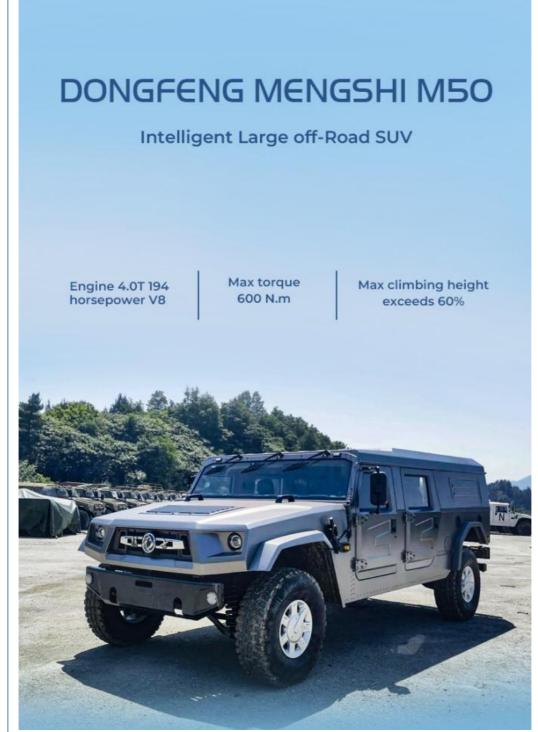

#### **Product Description**

Dongfeng Mengshi M50 Pickup Truck Large off\_Road SUV

DONGFENG MENGSHI M50 Intelligent Large off-Road SUV Engine 4.0T 194horsepower V8 Max torque 600 N.m Max climbing height exceeds 60%