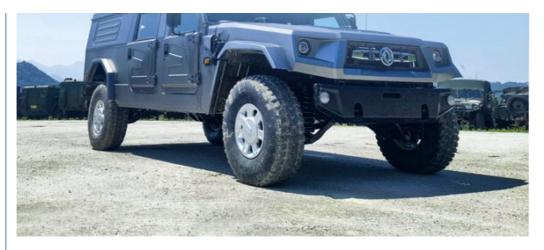

#### **Product Description**

Wading Depth 750mm Dongfeng Mengshi M50 4.0T Diesel Pickup Climbing Slope Over 60% 194 Horsepower Max Torque 600 N.M

**Dongfeng Mengshi M50** has high maneuverability, high passability and high reliability. Max speed 120km/h, max driving range 600km, max climbing height over 60%, max vertical obstacle crossing more than 400mm, max Wading Depth 1.2m. It can be driven about 4500m above sea in low temperature.

## Dongfeng Mengshi M50 Configuration

| Manufacturer       | Dongfeng Mengshi M50 Pickup            |
|--------------------|----------------------------------------|
| Туре               | Pickup                                 |
| Energy             | Diesel oil                             |
| Time to Market     | 2022-09-28                             |
| Max Speed          | 120km/h                                |
| Max climbing slope | 60%                                    |
| Engine             | 4.0T 194 horsepower V8                 |
| Max power          | 143kW                                  |
| Max Torque         | 600 N.m                                |
| Gearbox            | 6-speed automatic (AT)                 |
| Lengh*width*height | 5320*2310*1950mm                       |
| Body Structure     | 2 door, 2 seat pickup truck            |
| Max wading depth   | 750mm                                  |
| Fuel consumption   | 13.5L/100km                            |
| Engine             | D4.0NS6B195                            |
| Weight             | 3800kg                                 |
| Displacement       | 4.0L                                   |
| Air intake         | turbo charging                         |
| No. of cylinders   | 8                                      |
| Max horsepower     | 194Ps                                  |
| Max power speed    | 2400rpm                                |
| Oil supply method  | multijet                               |
| Drive              | Front-engine, Front-wheel drive        |
| Front suspension   | Double wishbone independent suspension |
| Rear suspension    | Double wishbone independent suspension |
| Tire               | 305/80 R18                             |