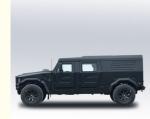

#### Dongfeng Mengshi M50 Pickup Truck

"

The vehicle adopts trapezoidal frame structure and box longitudinal beam section, and also adopts double cross arm independent front suspension with hydraulic shock absorber and transverse stabilizer bar and double cross arm independent rear suspension (with hydraulic shock absorber andthrust bar). The main and auxiliary fuel tanks are 70 liters and 55 liters respectively

The vehicle adopts trapezoidal frame structure and

box longitudinal beam section, and also adopts

double cross arm independent front suspension