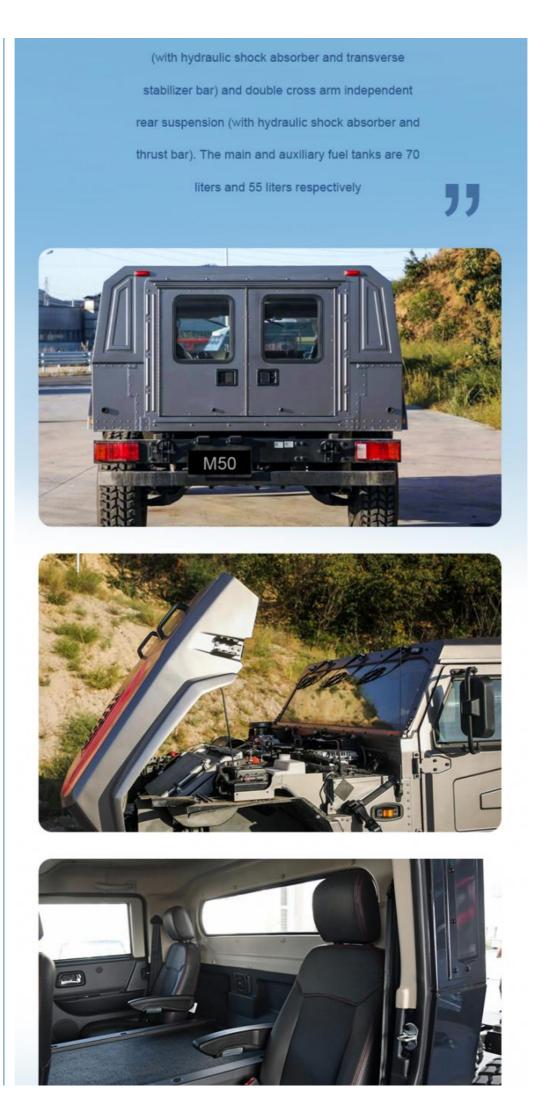

#### Dongfeng Mengshi M50 Pickup Truck

"

The vehicle adopts trapezoidal frame structure and box longitudinal beam section, and also adopts double cross arm independent front suspension with hydraulic shock absorber and transverse stabilizer bar and double cross arm independent rear suspension (with hydraulic shock absorber andthrust bar). The main and auxiliary fuel tanks are 70 liters and 55 liters respectively

The vehicle adopts trapezoidal frame structure and

box longitudinal beam section, and also adopts

double cross arm independent front suspension