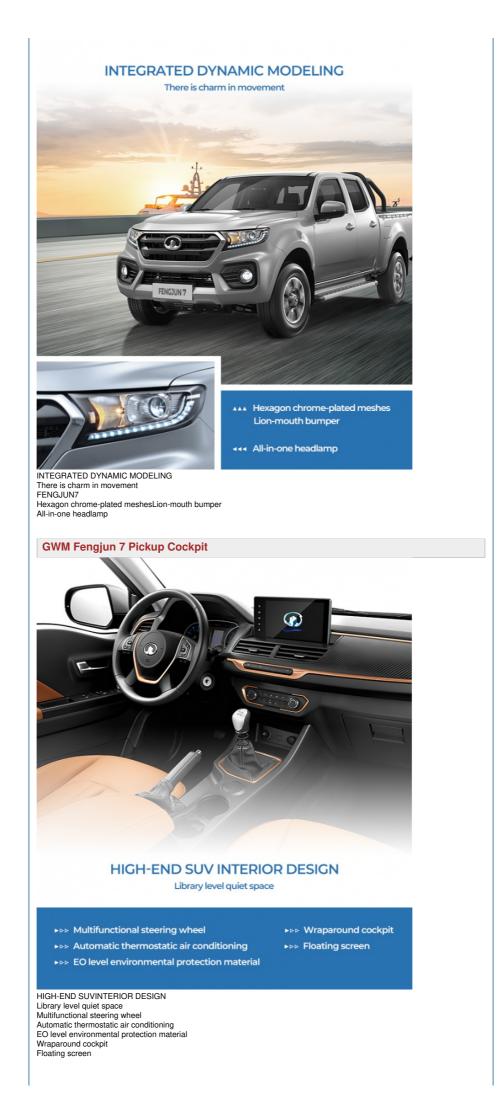

4000-5500rpm                               |
| ROZ                | 92#                                        |
| Oil supply method  | In cylinder direct injection               |
| Drive              | Front-engine, all-wheel drive              |
| Front suspension   | Double wishbone independent suspension     |
| Rear suspension    | Integral bridge non independent suspension |
| Steering           | Electric assistance                        |
| Parking Brake      | Electronic                                 |
| Tire               | 235/70 R16                                 |
| ABS                | Yes                                        |
| tpms               | Yes                                        |

**Product Description** 

### GWM Fengjun 7 Pickup Changcheng Vehicles