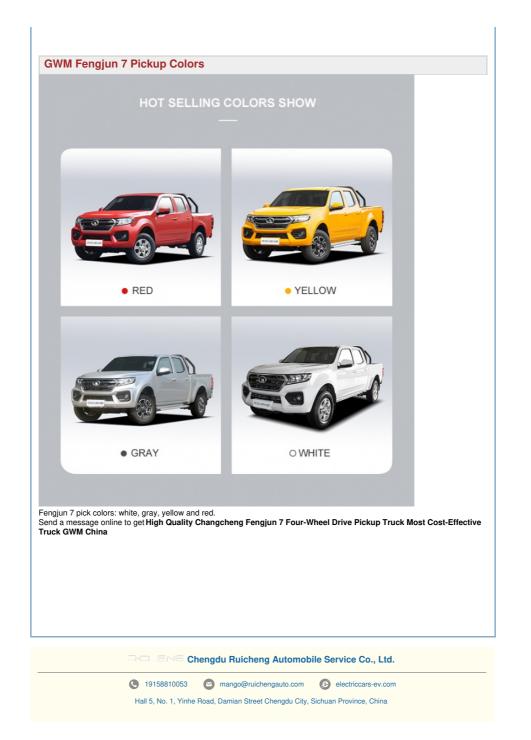

-5500rpm                               |
| ROZ                | 92#                                        |
| Oil supply method  | In cylinder direct injection               |
| Drive              | Front-engine, all-wheel drive              |
| Front suspension   | Double wishbone independent suspension     |
| Rear suspension    | Integral bridge non independent suspension |
| Steering           | Electric assistance                        |
| Parking Brake      | Electronic                                 |
| Tire               | 235/70 R16                                 |
| ABS                | Yes                                        |
| tpms               | Yes                                        |

**Product Description** 

### GWM Fengjun 7 Pickup Changcheng Vehicles