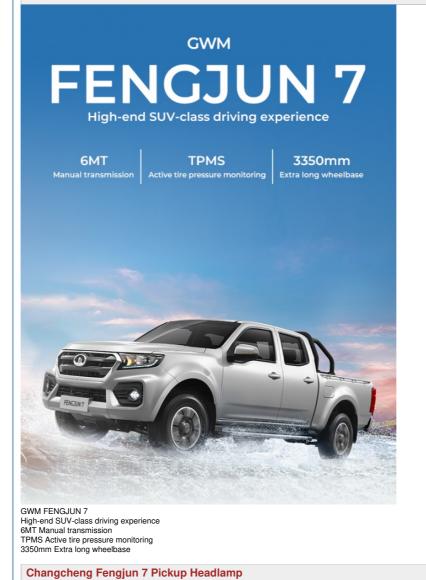

### **GWM Wingle 7 Configuration**

| Manufacturer   | GWM                    |
|----------------|------------------------|
| Туре           | Pickup                 |
| Energy         | Gasoline/Diesel Oil    |
| Time to Market | 2023.05                |
| Engine         | 2.0T 170 horsepower L4 |
| Max power      | 125(170Ps)             |

# for more products please visit us on electriccars-ev.com

| Max Torque         | 335 N.m                                    |
|--------------------|--------------------------------------------|
| Gearbox            | 6-speed manual                             |
| Lengh*width*height | 5425x1800x1760mm                           |
| Body Structure     | 4-door 5-seat Pickup                       |
| Max Speed          | 160km/h                                    |
| Fuel consumption   | 8.9L/100km                                 |
| Warranty           | 3 years or 100,000 km                      |
| Wheelbase          | 3350mm                                     |
| Weight             | 1850kg                                     |
| Fuel tank capacity | -                                          |
| Trunk Volume       | -                                          |
| Displacement       | 2.0L                                       |
| Air intake         | turbo charging                             |
| No. of cylinders   | 4                                          |
| Max horsepower     | 170Ps                                      |
| Max Power          | 125kW                                      |
| Max power speed    | 4000-5500rpm                               |
| ROZ                | 92#                                        |
| Oil supply method  | In cylinder direct injection               |
| Drive              | Front-engine, all-wheel drive              |
| Front suspension   | Double wishbone independent suspension     |
| Rear suspension    | Integral bridge non independent suspension |
| Steering           | Electric assistance                        |
| Parking Brake      | Electronic                                 |
| Tire               | 235/70 R16                                 |
| ABS                | Yes                                        |
| tpms               | Yes                                        |