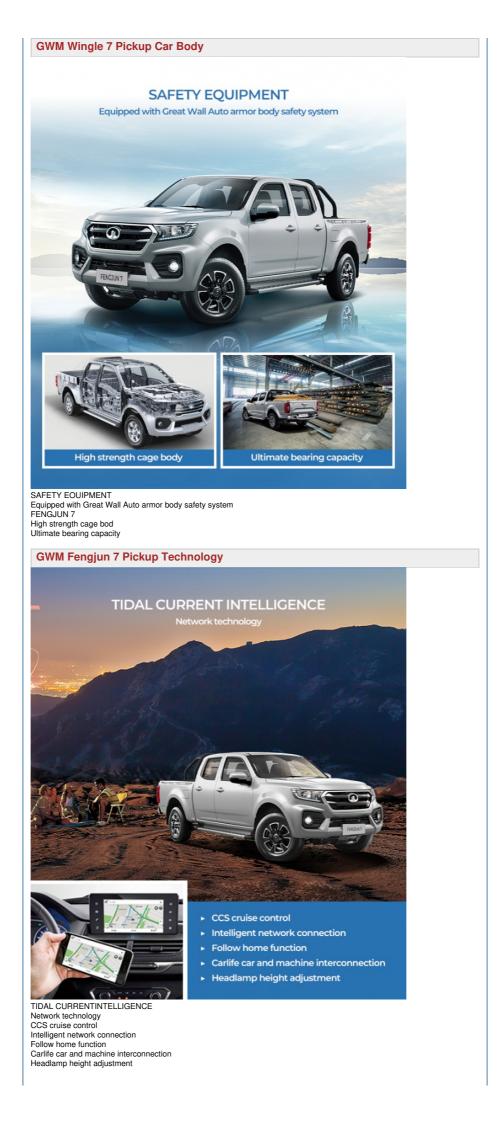

00-5500rpm                               |
| ROZ                | 92#                                        |
| Oil supply method  | In cylinder direct injection               |
| Drive              | Front-engine, all-wheel drive              |
| Front suspension   | Double wishbone independent suspension     |
| Rear suspension    | Integral bridge non independent suspension |
| Steering           | Electric assistance                        |
| Parking Brake      | Electronic                                 |
| Tire               | 235/70 R16                                 |
| ABS                | Yes                                        |
| tpms               | Yes                                        |

**Product Description** 

### GWM Fengjun 7 Pickup Changcheng Vehicles