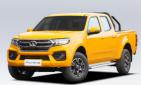

### **Product Description**

High Quality Changcheng Fengjun 7 Four-Wheel Drive Pickup Truck Most Cost-Effective Truck GWM China

The Great Wall Motor Fengjun 7 (GWM Wingle 7) is a pickup truck positioned as a "high-performance, high-quality, high-security" leisure vehicle. It is equipped with both 2.0T gasoline and diesel engines and offers a four-wheel drive system. The exterior design is stylish and generous, while the interior workmanship is exquisite. The configuration is relatively rich. Fengjun 7 is committed to becoming a high-quality leisure pickup truck suitable for families, businesses, and outdoor occasions. Don't hesitate to enquire us for your High Quality Changcheng Fengjun 7 Four-Wheel Drive Pickup Truck Most Cost-Effective Truck GWM China