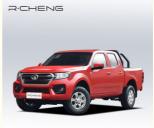

### **Product Description**

High Quality Changcheng Fengjun 7 Four-Wheel Drive Pickup Truck Most Cost-Effective Truck GWM China

The Great Wall Motor Fengjun 7 (GWM Wingle 7) is a pickup truck positioned as a "high-performance, high-quality, high-security" leisure vehicle. It is equipped with both 2.0T gasoline and diesel engines and offers a four-wheel drive system. The exterior design is stylish and generous, while the interior workmanship is exquisite. The configuration is relatively rich. Fengjun 7 is committed to becoming a high-quality leisure pickup truck suitable for families, businesses, and outdoor occasions. Don't hesitate to enquire us for your High Quality Changcheng Fengjun 7 Four-Wheel Drive Pickup Truck Most Cost-Effective Truck GWM China