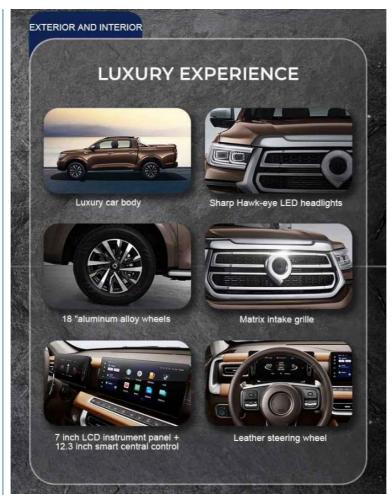

# **Product Description**

GWM CANNON Global smart luxury pickup truck 18 inch aluminum alloywheel L2+Level Intelligent drivingassistance level 4WD Four-wheeldrive form

LUXURY EXPERIENCE
Luxury car body
18 "aluminum alloy wheels
7 inch LCD instrument panel +12.3 inch smart central control
Sharp Hawk-eye LED headlights
Matrix intake grille
9Leather steering wheel