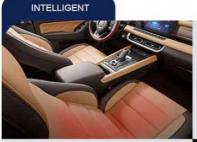

# **Product Description**

GWM CANNON Global smart luxury pickup truck 18 inch aluminum alloywheel L2+Level Intelligent drivingassistance level 4WD Four-wheeldrive form

LUXURY EXPERIENCE
Luxury car body
18 "aluminum alloy wheels
7 inch LCD instrument panel +12.3 inch smart central control
Sharp Hawk-eye LED headlights
Matrix intake grille
9Leather steering wheel

# MORE HEART-WARMING

New steering wheel heating, front seat heating, automatic air conditioning, automatic headlights, four-door one-button upgrade & anti-clip & automatic window closing

# High Quality Cost-Effective Pickup Changcheng Pao GWM Cannon 2.0T Gasoline And Diesel Oil Red Blue White

In terms of space, for passengers who are 175cm tall, the rear seats can provide sufficient legroom and headroom. And unlike many pickup truck models, its rear seat cushions are more solidly padded. Although the backrest is not very inclined, it has been tilted as much as possible. Coupled with good lumbar support, long-distance riding is much more comfortable than most pickup truck models.