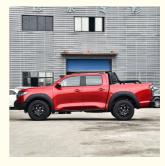

# **Product Description**

High Quality Cost-Effective Pickup Changcheng Pao GWM Cannon 2.0T Gasoline And Diesel Oil Red Blue White Silver Black

Changcheng Pao GWM Cannon is closer to that of the Big Brother shanhai Cannon, and there are also brand new 18 inch wheels with a wide range of options. From an overall design perspective, GWM Cannon pickup is still a typical pickup truck, but the level of detail handling is no less exquisite than many SUV or sedan models. Coupled with its domineering posture, the overall design is quite successful.

In terms of chassis, the biggest difference between this car and most household positioning models is that its steering wheel turns a bit more, which can be clearly detected when turning around. But in addition, its steering feel and accuracy are all well done, without any obvious blurring or difficulty in handling. In terms of suspension, this car adopts a five link rear suspension structure. Compared to traditional steel plate springs, it can more effectively suppress tail bounce and filter out fine and structure. Compared to traditional steep plate springs, it can more effectively suppress tail bounce and filter out line and complex bumps. Of course, it still needs to take care of necessary support first, so the subjective feeling may be hard. However, the advantage is that the body posture is very stable, and there is no unnecessary jumping or swinging, giving people a strong sense of peace of mind. Send a message here to get your best price for a Cost-Effective Pickup Changcheng Pao GWM Cannon