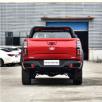

# **Product Description**

High Quality Cost-Effective Pickup Changcheng Pao GWM Cannon 2.0T Gasoline And Diesel Oil Red Blue White Silver Black

Changcheng Pao GWM Cannon is closer to that of the Big Brother shanhai Cannon, and there are also brand new 18 inch wheels with a wide range of options. From an overall design perspective, GWM Cannon pickup is still a typical pickup truck, but the level of detail handling is no less exquisite than many SUV or sedan models. Coupled with its domineering posture, the overall design is quite successful.