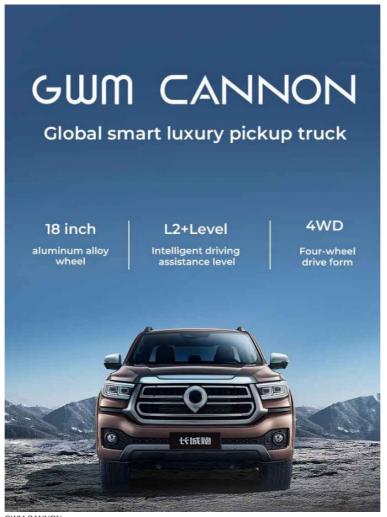

# **Product Description**

GWM CANNON Global smart luxury pickup truck 18 inch aluminum alloywheel L2+Level Intelligent drivingassistance level 4WD Four-wheeldrive form

LUXURY EXPERIENCE
Luxury car body
18 "aluminum alloy wheels
7 inch LCD instrument panel +12.3 inch smart central control
Sharp Hawk-eye LED headlights
Matrix intake grille
9Leather steering wheel

# INTELLIGENT

Reevolution of higher intelligence

a new generation of car networking

L2+ level intelligent driving control Fully automatic parking system

Tired driving reminder

Low speed emergency braking. Intelligent emergency call