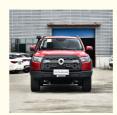

# **Product Description**

High Quality Cost-Effective Pickup Changcheng Pao GWM Cannon 2.0T Gasoline And Diesel Oil Red Blue White Silver Black

Changcheng Pao GWM Cannon is closer to that of the Big Brother shanhai Cannon, and there are also brand new 18 inch wheels with a wide range of options. From an overall design perspective, GWM Cannon pickup is still a typical pickup truck, but the level of detail handling is no less exquisite than many SUV or sedan models. Coupled with its domineering posture, the overall design is quite successful.