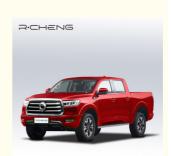

# Pickup Changcheng Pao GWM Cannon 2.0T Gasoline Diesel Oil Red Blue White Silver Black

# **Product Description**

High Quality Cost-Effective Pickup Changcheng Pao GWM Cannon 2.0T Gasoline And Diesel Oil Red Blue White Silver Black

Changcheng Pao GWM Cannon is closer to that of the Big Brother shanhai Cannon, and there are also brand new 18 inch wheels with a wide range of options. From an overall design perspective, GWM Cannon pickup is still a typical pickup truck, but the level of detail handling is no less exquisite than many SUV or sedan models. Coupled with its domineering posture, the overall design is quite successful.