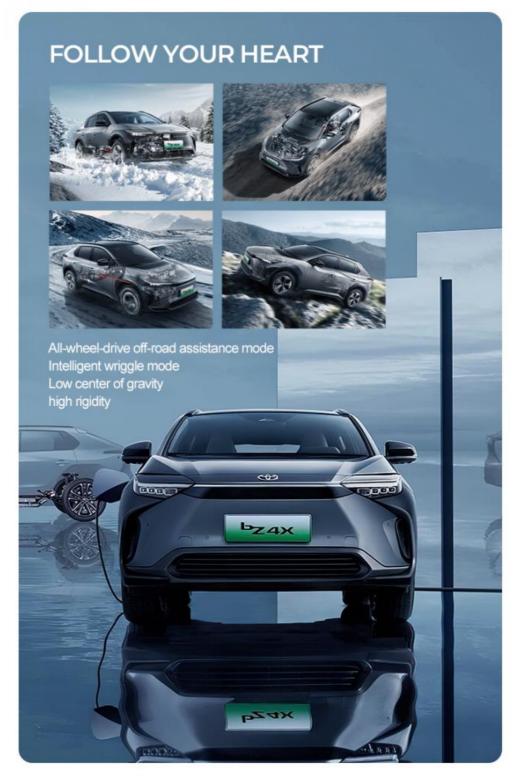

All-wheel-drive off-road assistance mode Intelligent wriggle mode Low center of gravity high rigidity

PCS pre-collision safety system DRCC dynamic radar cruise control system LTA intelligent lane tracking system