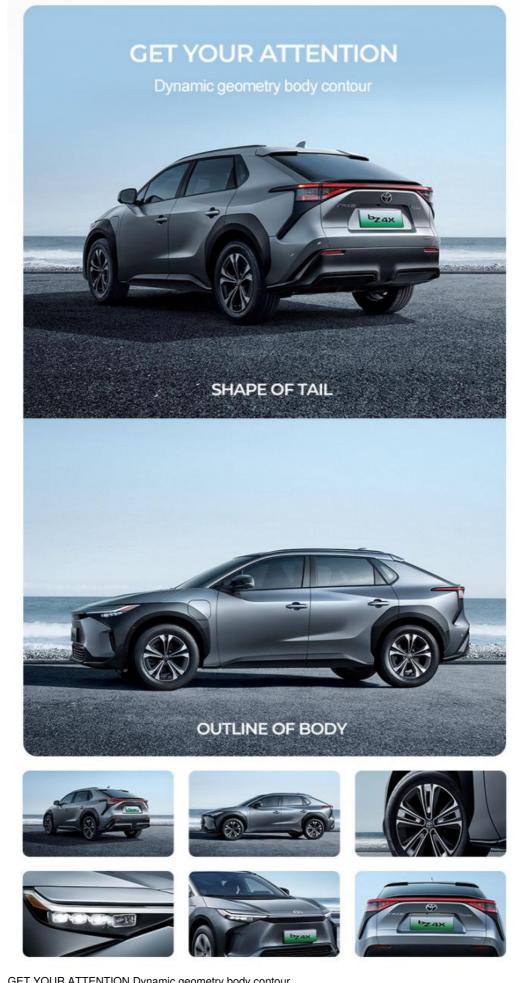

### **Products Description**

TOYOTA BZ4X First pure electric solar sunroof SUV from Toyota Intelligent charging management remote upgrade e-Axle super drive

GET YOUR ATTENTION Dynamic geometry body contour bZ4X SUV SHAPE OF TAIL OUTLINE OF BODY