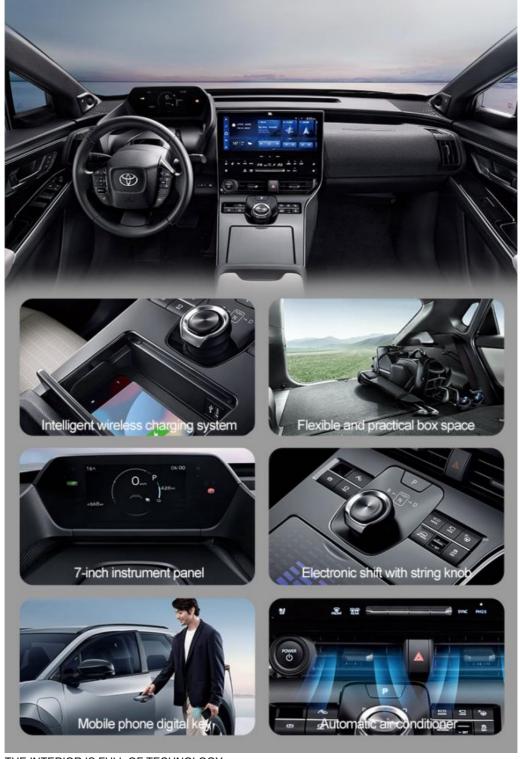

# THE INTERIOR IS FULL OF TECHNOLOGY

THE INTERIOR IS FULL OF TECHNOLOGY Intelligent wireless charging system 7-inch instrument panel Mobile phone digital kew Flexible and practical box space Electronic shift with string knob Automatic air conditioner