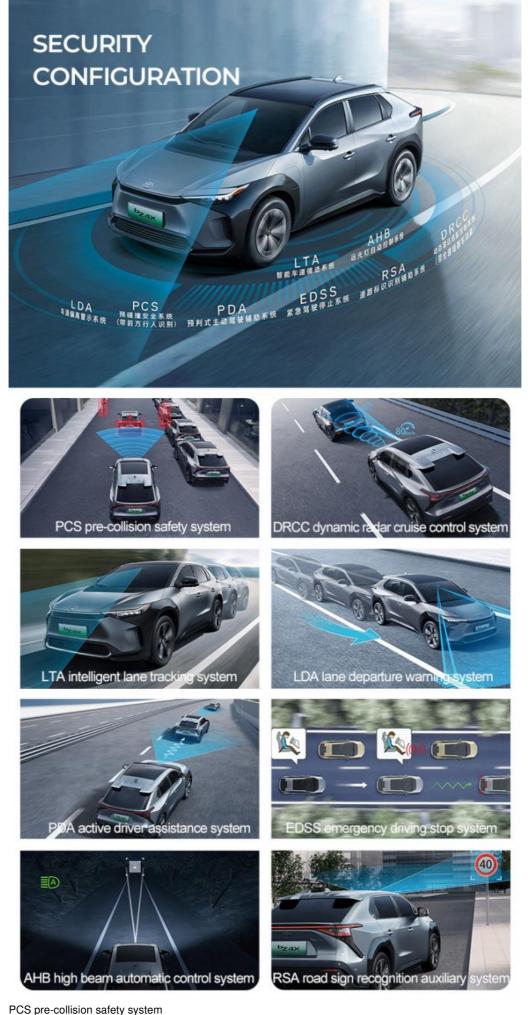

All-wheel-drive off-road assistance mode Intelligent wriggle mode Low center of gravity high rigidity

PCS pre-collision safety system DRCC dynamic radar cruise control system LTA intelligent lane tracking system