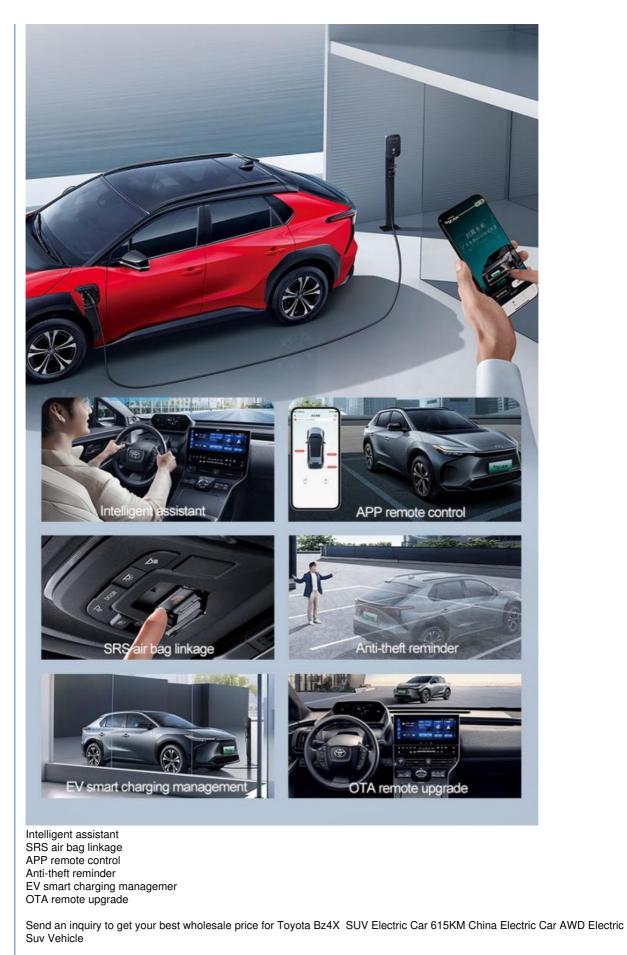

### **Products Description**

TOYOTA BZ4X First pure electric solar sunroof SUV from Toyota Intelligent charging management remote upgrade e-Axle super drive

GET YOUR ATTENTION Dynamic geometry body contour bZ4X SUV SHAPE OF TAIL OUTLINE OF BODY