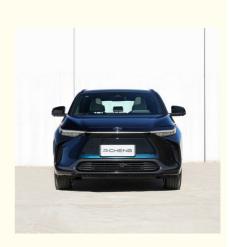

#### **Production Configuration**

| Battery Capacity          | 66.7KWH                                |
|---------------------------|----------------------------------------|
| Charging Time             | Fast 0.5H/Slow 8H                      |
| Motor Power               | 150KW(FF) /160KW(4WD)                  |
| MAX. Range                | 400/560/615KM (Optional)               |
| MAX. Speed                | 160KM/H                                |
| Vehicle Weight            | 2224/2269KG                            |
| Tyre Specifications       | 255/55 R19                             |
| Length*Width*Height       | 4690x1860x1650mm                       |
| Driving Direction         | Left-hand Drive                        |
| Body Structure            | Five Doors and Five Seats              |
| Battery Type              | Ternary Lithium Battery                |
| Steering Wheel Assistance | Electric Steering Wheel Assist         |
| Light Type                | LED                                    |
| Battery Warranty          | life warranty                          |
| Motor Torque              | 266/337n.m                             |
| Wheelbase                 | 2850mm                                 |
| Seat                      | 5 Seats                                |
| Front Suspension          | Macpherson type independent suspension |
| Rear Suspension           | Double arm independent suspension      |
| Steering System           | Electric                               |
| Parking Brake             | Electric                               |
| Braking System            | Front Disc +Rear Ddsic                 |
| ABS                       | Yes                                    |
| ESC                       | Yes                                    |
| Radar                     | Front 4+Rear 4                         |
| Rear-view camera          | 360                                    |
| Skylight                  | Sunroof                                |