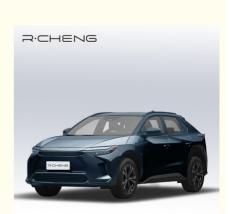

## Toyota SUV Bz4X Electric Car 615KM China Electric Car AWD Electric Suv Vehicle

#### **Product Description**

Best Seller Toyota SUV Bz4X Electric Car 615KM China Electric Car AWD Electric Suv Vehicle made in China, ship to countries and areas worldwide. The Toyota BZ4X SUV is a sleek and stylish crossover that combines advanced performance with cutting-edge technology. With its advanced hybrid powertrain, it offers exceptional fuel efficiency while delivering smooth and powerful driving dynamics. The spacious interior is equipped with top-of-the-line features, including a touchscreen infotainment system and a panoramic roof for an enhanced driving experience. The BZ4X's agile handling and rugged exterior make it perfect for exploring the great outdoors, while its comfortable seating and convenient cargo space make it a practical choice for everyday use. Whether you're traversing the city streets or venturing off the beaten path, the Toyota BZ4X SUV is ready to take you on an exciting journey.