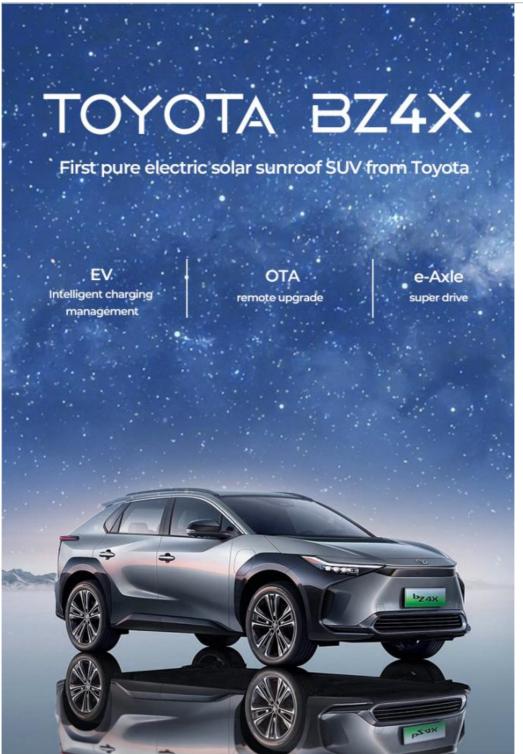

### **Products Description**

TOYOTA BZ4X First pure electric solar sunroof SUV from Toyota Intelligent charging management remote upgrade e-Axle super drive

GET YOUR ATTENTION Dynamic geometry body contour bZ4X SUV SHAPE OF TAIL OUTLINE OF BODY