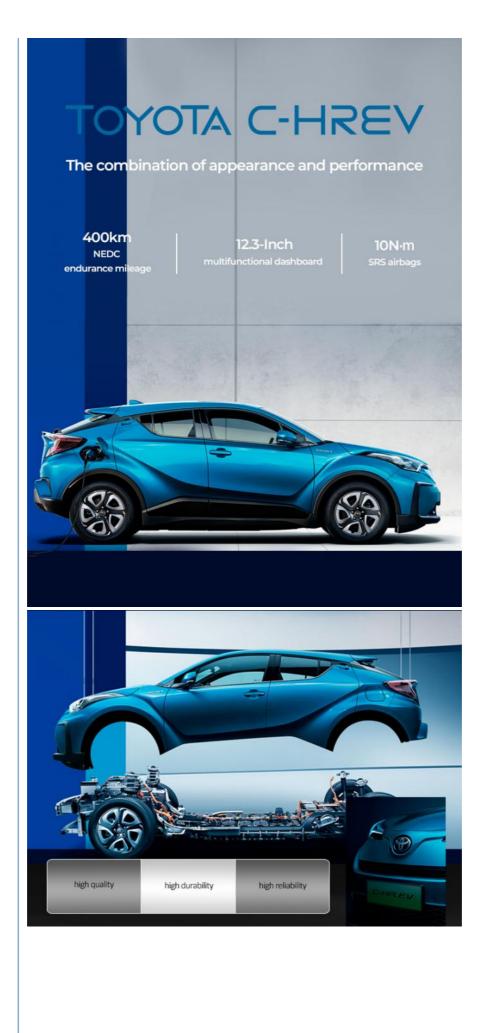

| Battery Capacity          | 54.3 kWh                               |
|---------------------------|----------------------------------------|
| Charging Time             | Fast Charge 0.83 Hours                 |
| Motor Power               | 150(204Ps)                             |
| MAX. Range                | 400 km                                 |
| MAX. Speed                | 160 km/h                               |
| Vehicle Weight            | 1780 kg                                |
| Tyre Specifications       | 215/60 R17                             |
| Length*Width*Height       | 4405x1795x1575 mm                      |
| Driving Direction         | Left-hand Drive                        |
| Body Structure            | 5 Doors, 5 Seats                       |
| Battery Type              | Ternary lithium battery                |
| Steering Wheel Assistance | Electric Steering Wheel Assist         |
| Light Type                | LED                                    |
| Battery Warranty          | 100,000 km/ 3 years                    |
| Motor Torque              | 300 N·m                                |
| Seat                      | 5                                      |
| Front Suspension          | McPherson Independent Suspension       |
| Rear Suspension           | Double wishbone independent suspension |
| Steering System           | Electric                               |
| Parking Brake             | Electric                               |
| Braking System            | Front Disc +Rear Dsic                  |
| ABS                       | Yes                                    |
| ESC                       | Yes                                    |
| Radar                     | Rear                                   |
| After The Camera          | Astern image                           |
| Skylight                  | Panoramic Sunroof                      |
| Steering Wheel            | Multi-function                         |
| Seat Material             | Fabric                                 |
| Driver Seat Adjustment    | Electric                               |
| Passenger Seat Adjustment | Electric                               |
| Touch Screen              | Yes                                    |