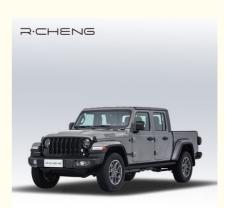

# 2023 Jeep Gladiator 3.6L Overland Pickup Truck Torque 347N.M Jiaodoushi Car

#### Color:

- Length\*Width\*Height:
- Type:
- Fuel:
  - . .....
- Displacement:
- Power:
- Cylinder:
- Seats:
- Highlight:
- Grey, Black, Red 5592x1894x1856mm Pickup Petrol/Gasoline 3.6L 209kw(284Ps) V 6
- 4 Leather Seats
  - Gladiator 3.6L Overland Pickup Truck, 2023 Jeep Gladiator 3.6L, 209kw Overland Pickup Truck

### 2023 Jeep Gladiator 3.6L Overland Pickup Truck Torque 347N.M Jiaodoushi Car For Sale MOQ 1 Unit Wholesale

The Jeep Gladiator Overland Pickup is a breathtaking off-road pickup truck that combines legendary Jeep capability with modern technology and style. This pickup is loaded with features that make it stand out from the competition.