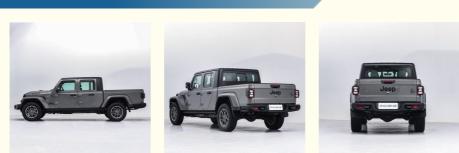

# More Images

Check more Specifications of 2023 Jeep Gladiator 3.6L Overland Pickup Torque 347N.M Jiaodoushi Car For Sale MOQ 1 Unit Wholesale

| Manufacturer       | Jeep                                       |
|--------------------|--------------------------------------------|
| Туре               | Pickup                                     |
| Energy             | Gasoline                                   |
| Engine             | 3.6L 284 horsepower V6                     |
| Max power          | 209(284Ps)                                 |
| Max Torque         | 347 N.m                                    |
| Gearbox            | 8-speed AMT                                |
| Lengh*width*height | 5592x1894x1856mm                           |
| Body Structure     | 4-door 4-seat Pickup                       |
| Fuel consumption   |                                            |
| Wheelbase          | 3230mm                                     |
| Weight             | 2292kg                                     |
| Fuel tank capacity | 83.3L                                      |
| Trunk Volume       | 1520x1520x540mm                            |
| Displacement       | 2.0L                                       |
| Air intake         | Natural Intake                             |
| No. of cylinders   | 6                                          |
| Max power speed    | 6400rpm                                    |
| ROZ                | 95#                                        |
| Oil supply method  | In cylinder direct injection               |
| Drive              | Front all-wheel drive                      |
| Front suspension   | Integral bridge non independent suspension |
| Rear suspension    | Integral bridge non independent suspension |
| Steering           | Electronic hydraulic assistance            |
| Parking Brake      | Handbrake                                  |
| Tire               | 255/70 R18                                 |