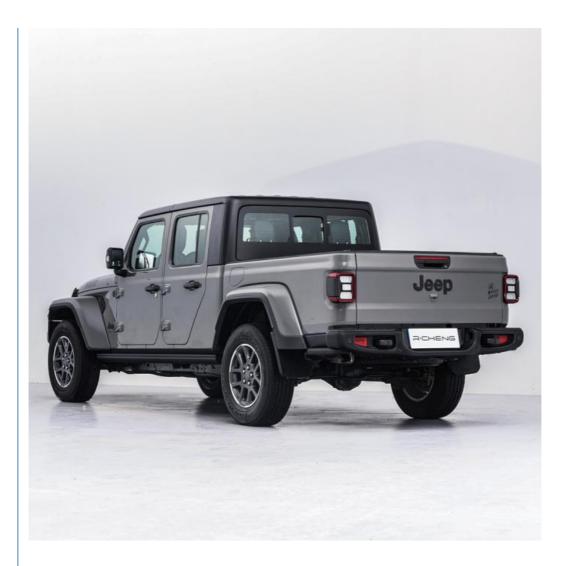

# 2023 Jeep Gladiator 3.6L Overland Pickup Truck Torque 347N.M Jiaodoushi Car

### 2023 Jeep Gladiator 3.6L Overland Pickup Truck Torque 347N.M Jiaodoushi Car For Sale MOQ 1 Unit Wholesale

The Jeep Gladiator Overland Pickup is a breathtaking off-road pickup truck that combines legendary Jeep capability with modern technology and style. This pickup is loaded with features that make it stand out from the competition.