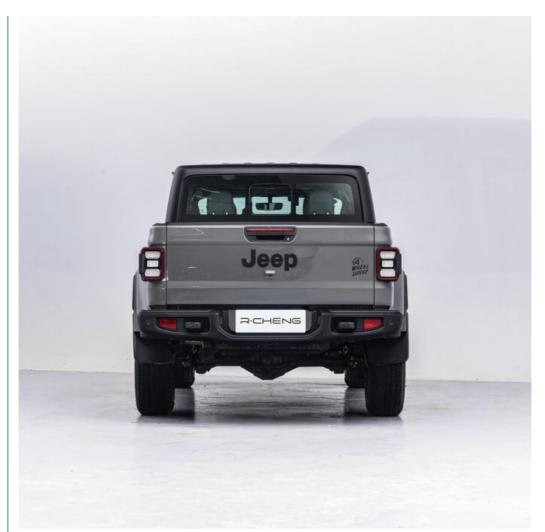

# More Images

Check more Specifications of 2023 Jeep Gladiator 3.6L Overland Pickup Torque 347N.M Jiaodoushi Car For Sale MOQ 1 Unit Wholesale

| Manufacturer       | Jeep                                       |
|--------------------|--------------------------------------------|
| Туре               | Pickup                                     |
| Energy             | Gasoline                                   |
| Engine             | 3.6L 284 horsepower V6                     |
| Max power          | 209(284Ps)                                 |
| Max Torque         | 347 N.m                                    |
| Gearbox            | 8-speed AMT                                |
| Lengh*width*height | 5592x1894x1856mm                           |
| Body Structure     | 4-door 4-seat Pickup                       |
| Fuel consumption   |                                            |
| Wheelbase          | 3230mm                                     |
| Weight             | 2292kg                                     |
| Fuel tank capacity | 83.3L                                      |
| Trunk Volume       | 1520x1520x540mm                            |
| Displacement       | 2.0L                                       |
| Air intake         | Natural Intake                             |
| No. of cylinders   | 6                                          |
| Max power speed    | 6400rpm                                    |
| ROZ                | 95#                                        |
| Oil supply method  | In cylinder direct injection               |
| Drive              | Front all-wheel drive                      |
| Front suspension   | Integral bridge non independent suspension |
| Rear suspension    | Integral bridge non independent suspension |
| Steering           | Electronic hydraulic assistance            |
| Parking Brake      | Handbrake                                  |
| Tire               | 255/70 R18                                 |