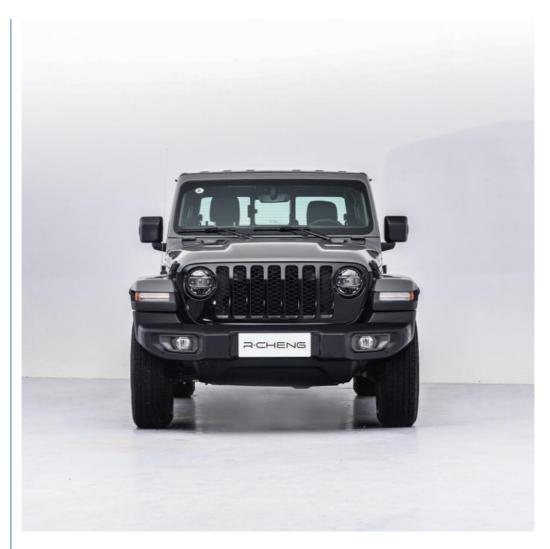

# More Images

Check more Specifications of 2023 Jeep Gladiator 3.6L Overland Pickup Torque 347N.M Jiaodoushi Car For Sale MOQ 1 Unit Wholesale

| Manufacturer       | Jeep                                       |
|--------------------|--------------------------------------------|
| Туре               | Pickup                                     |
| Energy             | Gasoline                                   |
| Engine             | 3.6L 284 horsepower V6                     |
| Max power          | 209(284Ps)                                 |
| Max Torque         | 347 N.m                                    |
| Gearbox            | 8-speed AMT                                |
| Lengh*width*height | 5592x1894x1856mm                           |
| Body Structure     | 4-door 4-seat Pickup                       |
| Fuel consumption   |                                            |
| Wheelbase          | 3230mm                                     |
| Weight             | 2292kg                                     |
| Fuel tank capacity | 83.3L                                      |
| Trunk Volume       | 1520x1520x540mm                            |
| Displacement       | 2.0L                                       |
| Air intake         | Natural Intake                             |
| No. of cylinders   | 6                                          |
| Max power speed    | 6400rpm                                    |
| ROZ                | 95#                                        |
| Oil supply method  | In cylinder direct injection               |
| Drive              | Front all-wheel drive                      |
| Front suspension   | Integral bridge non independent suspension |
| Rear suspension    | Integral bridge non independent suspension |
| Steering           | Electronic hydraulic assistance            |
| Parking Brake      | Handbrake                                  |
| Tire               | 255/70 R18                                 |